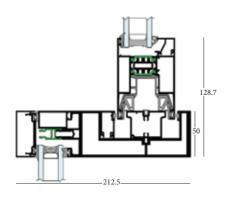

# SL55 SKYLINE INFINITY

HIDDEN TRACK

**HIDDEN SASH** 

# NEW GENERATION OF ALUMINCO SLIM PROFILE SYSTEM

The SL55 Infinity is top-notch
SKYLINE proposal for structures in
absolute minimal design. All design
elements strive to convey the message
of simplicity, allowing for light, form,
material, space, and nature to provide
the very best of living conditions.

SL55 FH THE FULL HANDLE EDITION

The **SL55 FH** Infinity is designed to make the best of it, while offering an atmospheric blend of style and top quality with optimum comfort features.