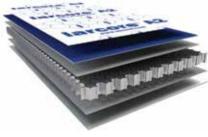

## LARCORE® ALUMINUM HONEYCOMB PANELS

- Protective film
- ALUMINUM
- Bonding layer
- ALUMINUM HONEYCOMB CORE
- Bonding layer
- ALUMINUM