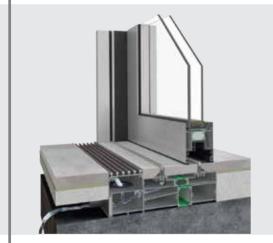

# SL2700 SKYLINE THE GREAT WIDE!

#### LIFT & SLIDE THERMAL INSULATING SYSTEM FOR HIGH-END STRUCTURE

STANDARD GLASS

**SEMI - STRUCTURAL GLASS** 

STRUCTURAL GLASS