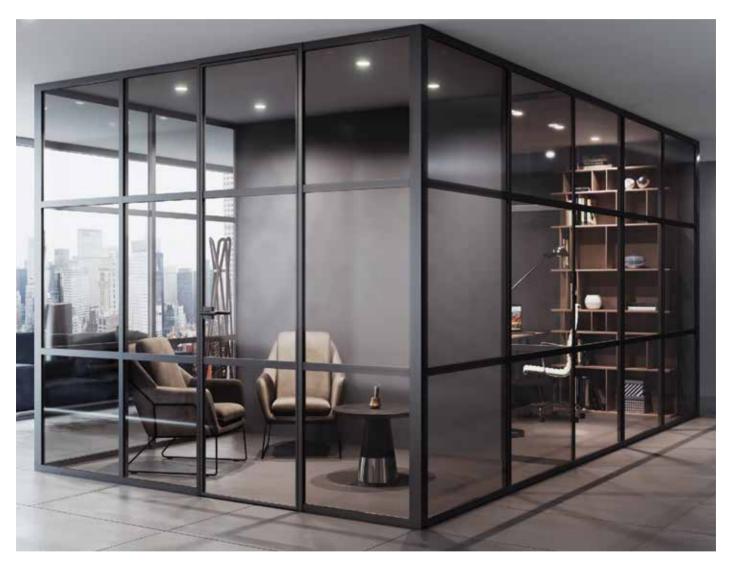

## A10 SINGLE GLAZED PARTITION WITH DIVISION

MAKE YOUR COMBINATION THROUGH VERTICAL AND HORIZONTAL PROFILES KNITTING THE GRID WITH THE GLASS OF YOUR CHOICE.

CORNER PERIPHERY VERTICAL HORIZONTAL

# A11 SINGLE GLAZED PARTITION

#### PARTITION SOLUTIONS FOR MODERN SPACES.

Elegance with our Slim Profile Single-Glazed Partition, featuring minimalistic design, easy installation, and versatile applications.