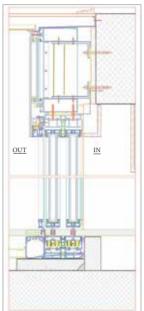

# SL2700 SKYLINE THE GREAT WIDE!

#### LIFT & SLIDE THERMAL INSULATING SYSTEM FOR HIGH-END STRUCTURE

STANDARD GLASS

**SEMI - STRUCTURAL GLASS** 

STRUCTURAL GLASS