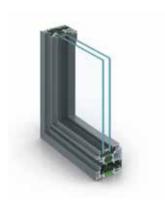

# SL2700 SKYLINE THE GREAT WIDE!

#### LIFT & SLIDE THERMAL INSULATING SYSTEM FOR HIGH-END STRUCTURE

STANDARD GLASS

**SEMI - STRUCTURAL GLASS** 

STRUCTURAL GLASS