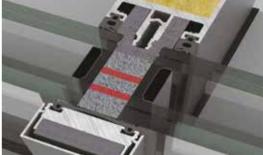

# SL2700 SKYLINE THE GREAT WIDE!

#### LIFT & SLIDE THERMAL INSULATING SYSTEM FOR HIGH-END STRUCTURE

STANDARD GLASS

**SEMI - STRUCTURAL GLASS** 

STRUCTURAL GLASS