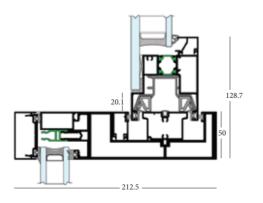

# SL2700 SKYLINE THE GREAT WIDE!

#### LIFT & SLIDE THERMAL INSULATING SYSTEM FOR HIGH-END STRUCTURE

STANDARD GLASS

**SEMI - STRUCTURAL GLASS** 

STRUCTURAL GLASS