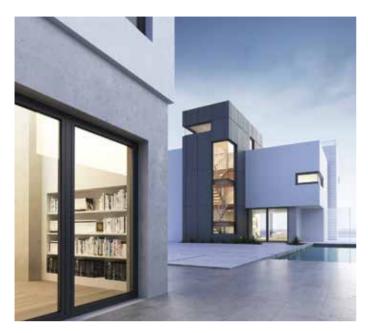

LOW FRAME

**GEORGIAN BARS** 







# W85 HS SKYLINE VIEW MASTER

THE W85 HIDDEN SASH IS A SKYLINE HIGHLY INSULATED HINGED SYSTEM









# CW35 SKYLINE STYLE SETTER

#### MINIMAL DESIGN CURTAIN WALL SYSTEM



**STANDARD** 





**STRUCTURAL** 





**RETRO** 







Simplicity at its best, SKYLINE CW35 is the new generation of Aluminco's curtain wall system, which offers maximum transparency due to minimal face widths of just 35 mm wide.













# SL2450 SLIDING SYSTEM

THERMAL INSULATION SYSTEM WITH MINIMAL 3CM FACE WIDTH





SL320 SLIDING SYSTEM

NON-THERMAL SYSTEM WITH MINIMAL 3CM FACE WIDTH









# FD75 MINIMAL FOLDING SYSTEM







METICULOUSLY AND ELEGANTLY, THE FD75 IS DESIGNED TO MAXIMIZE NATURAL DAYLIGHT, ENHANCE VIEWS, AND DELIVER EXCEPTIONAL PERFORMANCE.









W450 TILT & TURN THERMAL INSULATION SYSTEM



W540 TILT & TURN NON-THERMAL SYSTEM





W4750 ADVANCED TILT & TURN

THERMAL INSULATING SYSTEM FOR HIGH REQUIREMENTS









# SH750 / SH700 ROLLING SHUTTERS

FOR HIGH AESTHETICS AND PROTECTION







SH3200 SHUTTER SYSTEM

FOR PASSIVE SOLAR SHADING SUITABLE FOR RESIDENTIAL BUILDINGS







# EW50 SP CURTAIN WALL SYSTEM

#### **OUTSTANDING SOUND PERFORMANCE**







# EW50 CURTAIN WALL SYSTEM

FOR AFFORDABLE QUALITY, FULLY MEETING ALL STABILITY AND SAFETY REQUIREMENTS





## ALUMINCO BALUMINIUM BUILDING SYSTEMS

# D110 PIVOT DOOR

#### COMBINING INNOVATIVE TECHNOLOGIES WITH SPECIAL DESIGN LINES

















# PERGOLAS FREEDOM BIOCLIMATIC PERGOLA



The Freedom pergola has obtained certification for its structural integrity against snow,