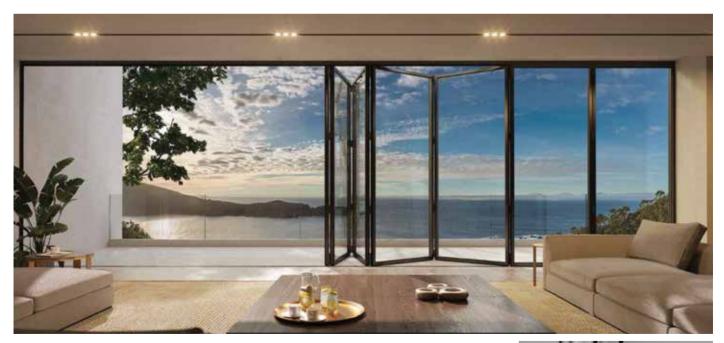

# FD75 MINIMAL FOLDING SYSTEM

METICULOUSLY AND ELEGANTLY, THE FD75 IS DESIGNED TO MAXIMIZE NATURAL DAYLIGHT, ENHANCE VIEWS, AND DELIVER EXCEPTIONAL PERFORMANCE.

W450 TILT & TURN THERMAL INSULATION SYSTEM