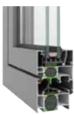

# SL55 SKYLINE INFINITY

HIDDEN TRACK

**HIDDEN SASH** 

# NEW GENERATION OF ALUMINCO SLIM PROFILE SYSTEM

The SL55 Infinity is top-notch
SKYLINE proposal for structures in
absolute minimal design. All design
elements strive to convey the message
of simplicity, allowing for light, form,
material, space, and nature to provide
the very best of living conditions.