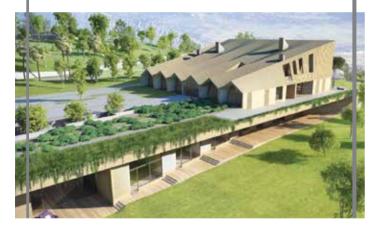

# PERGOLAS FREEDOM BIOCLIMATIC PERGOLA

The Freedom pergola has obtained certification for its structural integrity against snow, wind load, and water leakage, affirming its durability and safety across diverse weather conditions. This certification enhances outdoor spaces, ensuring long-term enjoyment.