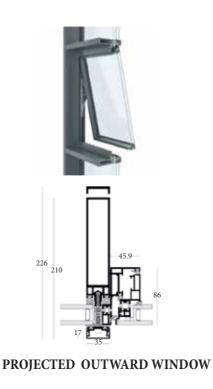

# FD75 MINIMAL FOLDING SYSTEM

METICULOUSLY AND ELEGANTLY, THE FD75 IS DESIGNED TO MAXIMIZE NATURAL DAYLIGHT, ENHANCE VIEWS, AND DELIVER EXCEPTIONAL PERFORMANCE.

W450 TILT & TURN THERMAL INSULATION SYSTEM

W540 TILT & TURN NON-THERMAL SYSTEM

W4750 ADVANCED TILT & TURN

THERMAL INSULATING SYSTEM FOR HIGH REQUIREMENTS