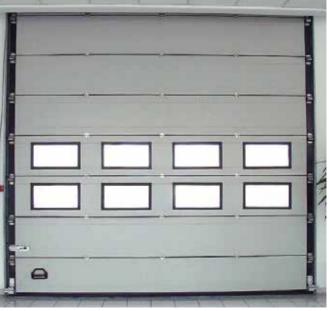

## SECTIONAL DOORS RESIDENTIAL AND INDUSTRIAL

COMBINATION BETWEEN ALUMINUM FRAME AND POLYURETHANE PANELS IS UNLIMITED!

Sectional overhead door is an exceptional product made of Aluminum with Glass panels and able to operate for a long time without any problems. To make this happen BIOROL S.A. uses only the best materials in its construction .