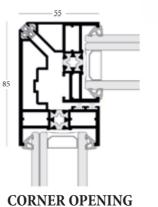

# CW35 SKYLINE STYLE SETTER

#### MINIMAL DESIGN CURTAIN WALL SYSTEM

**STANDARD** 

**STRUCTURAL** 

**RETRO** 

Simplicity at its best, SKYLINE CW35 is the new generation of Aluminco's curtain wall system, which offers maximum transparency due to minimal face widths of just 35 mm wide.