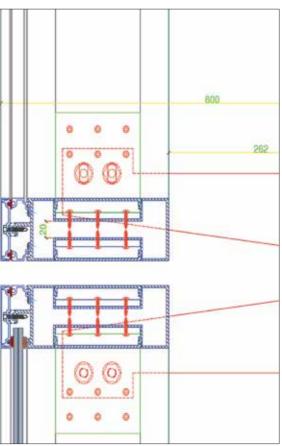

#### Four Seasons Hotel

- Consultant: CVTEC

Alexco exceeds conventional industry benchmarks with Four Seasons, achieving exceptional thermal and sound insulation through High-performance Aluminum and Glass alongside SL2900 Eco-Slide system. This results in unmatched decibel levels, notably standing out in global competition among five companies, solidifying our position as a leader in high-performance sound technology.

Four Seasons is a testament to our commitment and sets a new benchmark for the industry.