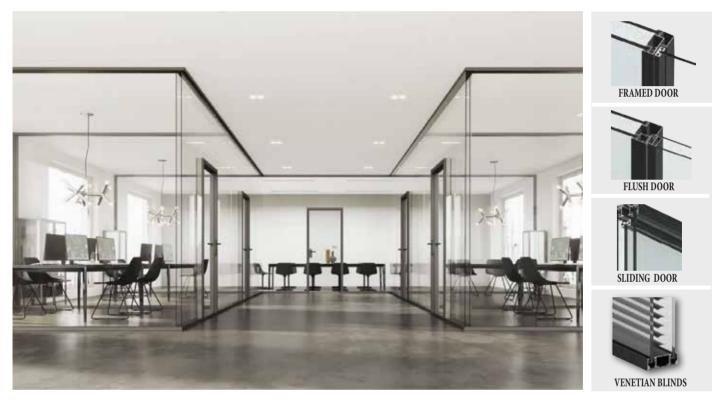

## **FLUSH DOOR**

**FRAMED DOOR** 

**FRAMELESS DOOR** 

# **ALLURE** DOUBLE GLAZED OFFICE PARTITION

PARTITION COMPATIBLE WITH FRAMED, FLUSH, AND SLIDING DOORS.