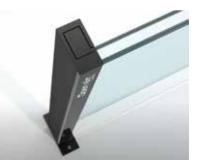

# CRYSTALLINE GLASS SUPPORTING SYSTEM

F50 ANODIZED ALUMINUM RAILINGS LOOKS LIKE STAINLESS STEEL