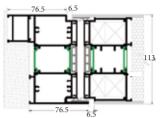

# CW35 SKYLINE STYLE SETTER

#### MINIMAL DESIGN CURTAIN WALL SYSTEM

**STANDARD** 

**STRUCTURAL** 

**RETRO** 

Simplicity at its best, SKYLINE CW35 is the new generation of Aluminco's curtain wall system, which offers maximum transparency due to minimal face widths of just 35 mm wide.