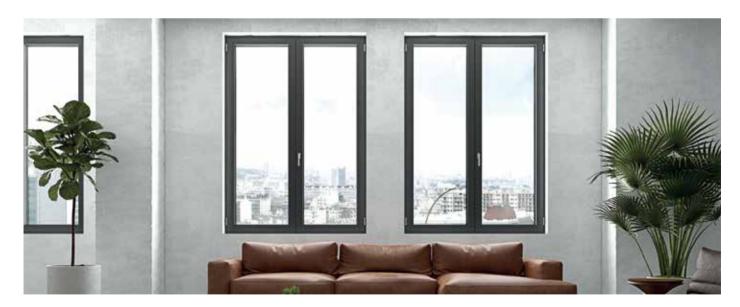

# SL2700 SKYLINE THE GREAT WIDE!

#### LIFT & SLIDE THERMAL INSULATING SYSTEM FOR HIGH-END STRUCTURE

STANDARD GLASS

**SEMI - STRUCTURAL GLASS** 

STRUCTURAL GLASS