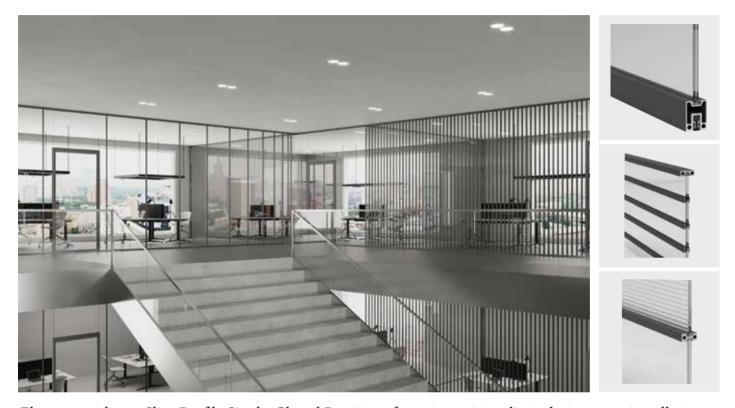

ALUMINUM HONEYCOMB CORE
- Bonding layer
- ALUMINUM







## SECTIONAL DOORS RESIDENTIAL AND INDUSTRIAL

COMBINATION BETWEEN ALUMINUM FRAME AND POLYURETHANE PANELS IS UNLIMITED!



Sectional overhead door is an exceptional product made of Aluminum with Glass panels and able to operate for a long time without any problems. To make this happen BIOROL S.A. uses only the best materials in its construction .









## **FLUSH DOOR**









**FRAMED DOOR** 



**FRAMELESS DOOR** 







## A10 SINGLE GLAZED PARTITION WITH DIVISION

MAKE YOUR COMBINATION THROUGH VERTICAL AND HORIZONTAL PROFILES KNITTING THE GRID WITH THE GLASS OF YOUR CHOICE.



CORNER PERIPHERY VERTICAL HORIZONTAL



# PCA BUILD SMART. BUILD SMART.

# A11 SINGLE GLAZED PARTITION

#### PARTITION SOLUTIONS FOR MODERN SPACES.



Elegance with our Slim Profile Single-Glazed Partition, featuring minimalistic design, easy installation, and versatile applications.







# PCA BUILD SMART. BUILD SMART.

# V2000 SOFT CLOSE SLIDING SYSTEM

COMBINES PRIVACY AND ELEGANCE IN ONE SLIDING DOOR.



Telescopic full frame sliding door ideal for interior partitioning in order to divide your space while choosing through a variety of colors and types of glass.







# **ALLURE** DOUBLE GLAZED OFFICE PARTITION

PARTITION COMPATIBLE WITH FRAMED, FLUSH, AND SLIDING DOORS.



# **GF** DOUBLE GLAZED PARTITION

AN IDEAL SOLUTION FOR EFFECTIVE SOUNDPROOF PERFORMANCE.







## SHOWER CABINS DONE BY GLASS ART!

ELEVATE YOUR DAILY ROUTINE WITH OUR GLASS-CRAFTED SHOWER CABINS.













## WHEN ART MEETS PRODUCTION!

WIDE RANGE OF DES