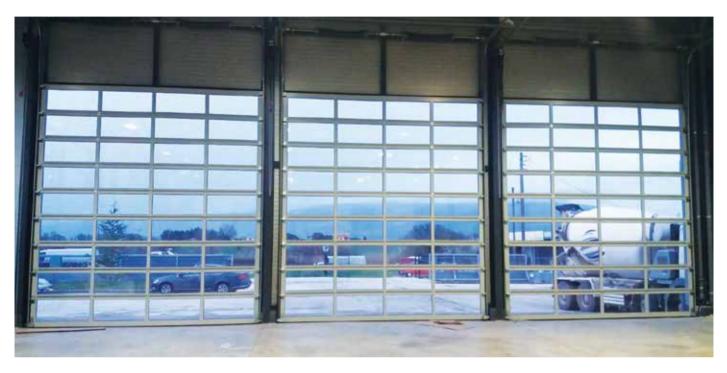

## SECTIONAL DOORS RESIDENTIAL AND INDUSTRIAL

COMBINATION BETWEEN ALUMINUM FRAME AND POLYURETHANE PANELS IS UNLIMITED!

Sectional overhead door is an exceptional product made of Aluminum with Glass panels and able to operate for a long time without any problems. To make this happen BIOROL S.A. uses only the best materials in its construction .