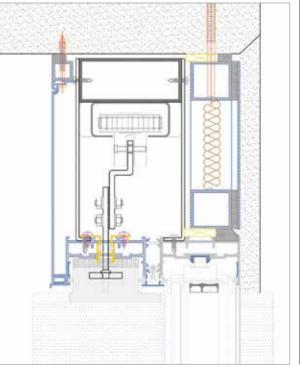

#### LIFT & SLIDE THERMAL INSULATING SYSTEM FOR HIGH-END STRUCTURE

STANDARD GLASS

**SEMI - STRUCTURAL GLASS** 

STRUCTURAL GLASS