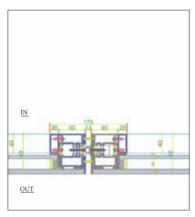

# SL2700 SKYLINE THE GREAT WIDE!

#### LIFT & SLIDE THERMAL INSULATING SYSTEM FOR HIGH-END STRUCTURE

STANDARD GLASS

**SEMI - STRUCTURAL GLASS** 

STRUCTURAL GLASS