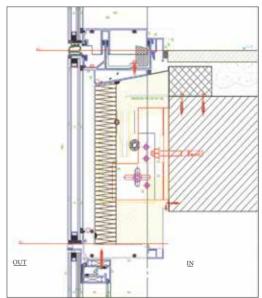

#### LIFT & SLIDE THERMAL INSULATING SYSTEM FOR HIGH-END STRUCTURE

STANDARD GLASS

**SEMI - STRUCTURAL GLASS** 

STRUCTURAL GLASS