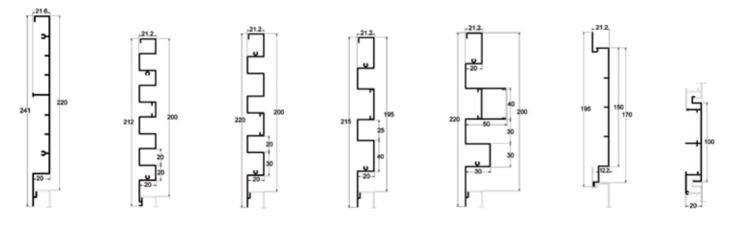

# NEW GENERATION OF ALUMINCO SLIM PROFILE SYSTEM

The SL55 Infinity is top-notch
SKYLINE proposal for structures in
absolute minimal design. All design
elements strive to convey the message
of simplicity, allowing for light, form,
material, space, and nature to provide
the very best of living conditions.

SL55 FH THE FULL HANDLE EDITION

The **SL55 FH** Infinity is designed to make the best of it, while offering an atmospheric blend of style and top quality with optimum comfort features.

# SL2700 SKYLINE THE GREAT WIDE!