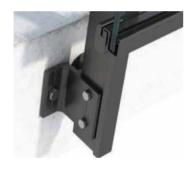

# CLASSIC LINE CLASSIC RAILINGS WITH MODERN AESTHETICS

# CRYSTALLINE GLASS SUPPORTING SYSTEM

F50 ANODIZED ALUMINUM RAILINGS LOOKS LIKE STAINLESS STEEL

## FUSION LINE PREMIUM RAILING SOLUTIONS