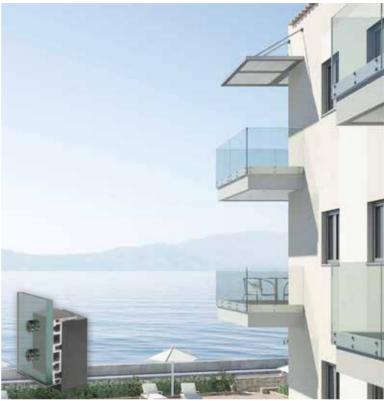

# CRYSTALLINE GLASS SUPPORTING SYSTEM

F50 ANODIZED ALUMINUM RAILINGS LOOKS LIKE STAINLESS STEEL

## **OPEN AIR** GLASS WINDSCREEN SYSTEM