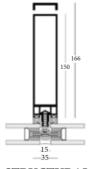

# W85 ST SKYLINE RETRO STYLE

#### THE W85 RETRO STYLE IS A SKYLINE HIGHLY INSULATED HINGED SYSTEM

LOW THRESHOLD

LOW FRAME

**GEORGIAN BARS** 