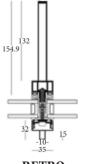

# W85 ST SKYLINE RETRO STYLE

#### THE W85 RETRO STYLE IS A SKYLINE HIGHLY INSULATED HINGED SYSTEM

LOW THRESHOLD

LOW FRAME

**GEORGIAN BARS** 