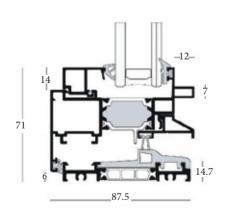

# SL2700 SKYLINE THE GREAT WIDE!

#### LIFT & SLIDE THERMAL INSULATING SYSTEM FOR HIGH-END STRUCTURE

STANDARD GLASS

**SEMI - STRUCTURAL GLASS** 

STRUCTURAL GLASS