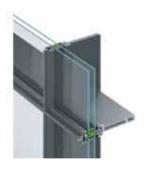

# SL2700 SKYLINE THE GREAT WIDE!

#### LIFT & SLIDE THERMAL INSULATING SYSTEM FOR HIGH-END STRUCTURE

STANDARD GLASS

**SEMI - STRUCTURAL GLASS** 

STRUCTURAL GLASS