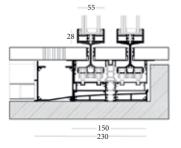

# SL2700 SKYLINE THE GREAT WIDE!

#### LIFT & SLIDE THERMAL INSULATING SYSTEM FOR HIGH-END STRUCTURE

STANDARD GLASS

**SEMI - STRUCTURAL GLASS** 

STRUCTURAL GLASS