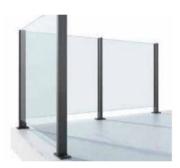

# CLASSIC LINE CLASSIC RAILINGS WITH MODERN AESTHETICS

# CRYSTALLINE GLASS SUPPORTING SYSTEM

F50 ANODIZED ALUMINUM RAILINGS LOOKS LIKE STAINLESS STEEL

## FUSION LINE PREMIUM RAILING SOLUTIONS