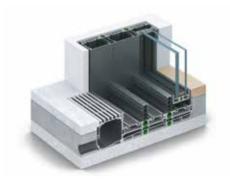

# SL2700 SKYLINE THE GREAT WIDE!

#### LIFT & SLIDE THERMAL INSULATING SYSTEM FOR HIGH-END STRUCTURE

STANDARD GLASS

**SEMI - STRUCTURAL GLASS** 

STRUCTURAL GLASS