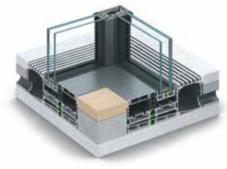

# CW35 SKYLINE STYLE SETTER

#### MINIMAL DESIGN CURTAIN WALL SYSTEM

**STANDARD** 

**STRUCTURAL** 

**RETRO** 

Simplicity at its best, SKYLINE CW35 is the new generation of Aluminco's curtain wall system, which offers maximum transparency due to minimal face widths of just 35 mm wide.