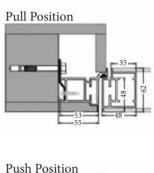

# D110 PIVOT DOOR

#### COMBINING INNOVATIVE TECHNOLOGIES WITH SPECIAL DESIGN LINES