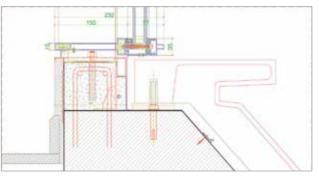

# SL2700 SKYLINE THE GREAT WIDE!

#### LIFT & SLIDE THERMAL INSULATING SYSTEM FOR HIGH-END STRUCTURE

STANDARD GLASS

**SEMI - STRUCTURAL GLASS** 

STRUCTURAL GLASS