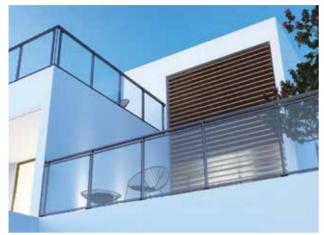

# CW35 SKYLINE STYLE SETTER

#### MINIMAL DESIGN CURTAIN WALL SYSTEM

**STANDARD** 

**STRUCTURAL** 

**RETRO** 

Simplicity at its best, SKYLINE CW35 is the new generation of Aluminco's curtain wall system, which offers maximum transparency due to minimal face widths of just 35 mm wide.