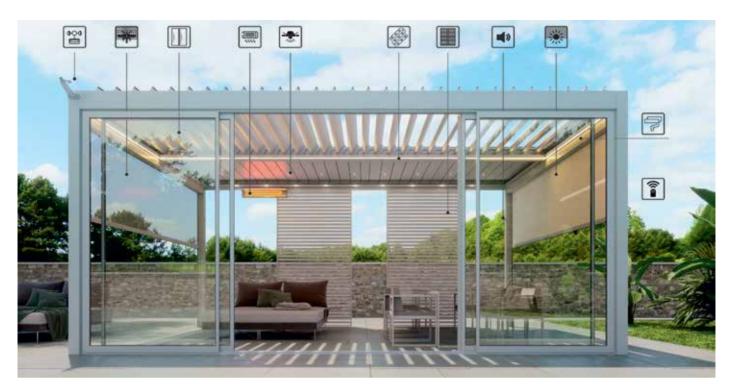

# PERGOLAS FREEDOM BIOCLIMATIC PERGOLA

The Freedom pergola has obtained certification for its structural integrity against snow, wind load, and water leakage, affirming its durability and safety across diverse weather conditions. This certification enhances outdoor spaces, ensuring long-term enjoyment.

#### **MODERN DESIGN**

#### TRADITIONAL DESIGN