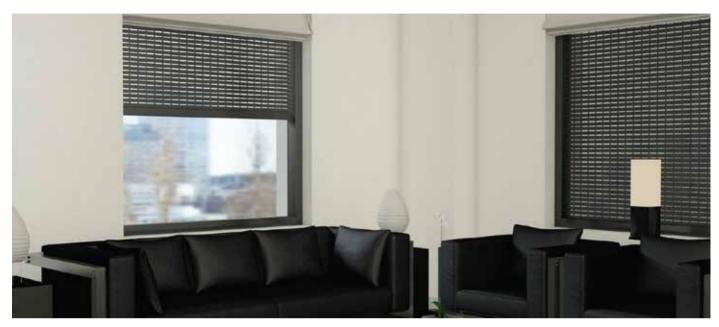

# SH750 / SH700 ROLLING SHUTTERS

FOR HIGH AESTHETICS AND PROTECTION

SH3200 SHUTTER SYSTEM

FOR PASSIVE SOLAR SHADING SUITABLE FOR RESIDENTIAL BUILDINGS