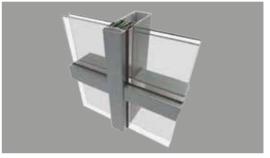

# CW35 SKYLINE STYLE SETTER

#### MINIMAL DESIGN CURTAIN WALL SYSTEM

**STANDARD** 

**STRUCTURAL** 

**RETRO** 

Simplicity at its best, SKYLINE CW35 is the new generation of Aluminco's curtain wall system, which offers maximum transparency due to minimal face widths of just 35 mm wide.