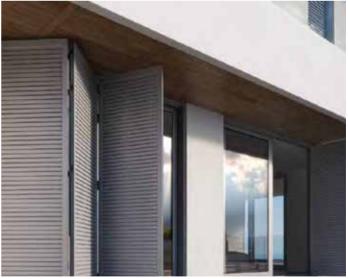

# FD75 MINIMAL FOLDING SYSTEM

METICULOUSLY AND ELEGANTLY, THE FD75 IS DESIGNED TO MAXIMIZE NATURAL DAYLIGHT, ENHANCE VIEWS, AND DELIVER EXCEPTIONAL PERFORMANCE.

W450 TILT & TURN THERMAL INSULATION SYSTEM

# SH750 / SH700 ROLLING SHUTTERS

FOR HIGH AESTHETICS AND PROTECTION

SH3200 SHUTTER SYSTEM

FOR PASSIVE SOLAR SHADING SUITABLE FOR RESIDENTIAL BUILDINGS