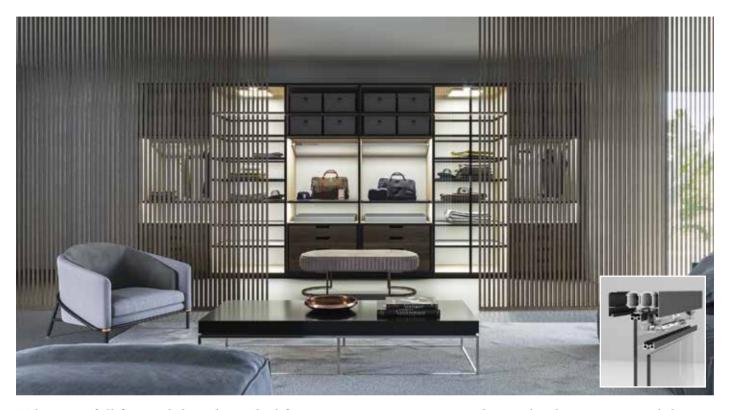

## A10 SINGLE GLAZED PARTITION WITH DIVISION

MAKE YOUR COMBINATION THROUGH VERTICAL AND HORIZONTAL PROFILES KNITTING THE GRID WITH THE GLASS OF YOUR CHOICE.

CORNER PERIPHERY VERTICAL HORIZONTAL

#### PARTITION SOLUTIONS FOR MODERN SPACES.

Elegance with our Slim Profile Single-Glazed Partition, featuring minimalistic design, easy installation, and versatile applications.