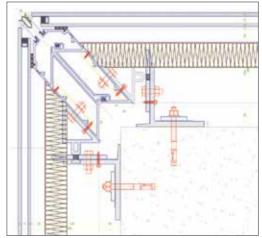

#### LIFT & SLIDE THERMAL INSULATING SYSTEM FOR HIGH-END STRUCTURE

STANDARD GLASS

**SEMI - STRUCTURAL GLASS** 

STRUCTURAL GLASS