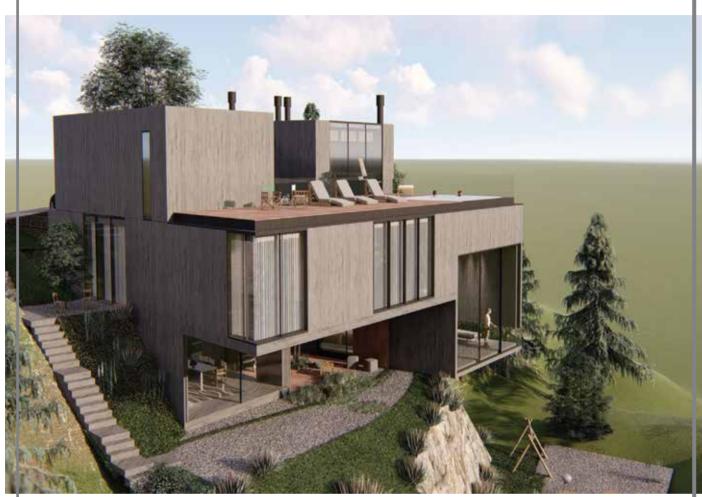

Palais Présidentiel - Conakry -

Architect: Claude Missir





# Jamal Sayegh Villa -

- Consultant: Trust Consult



#### Kalash Villa ———

-Architect: Hassan Sherkawi



### Obhur Villa-KSA —

Consultant: IDeas Design



#### Fawzi Karam Villa —

– Consultant: Erga Group



#### Berbara Villa ——

Architect: Georges Al Chaer





# Gaby Kaii Villa ----

Architect: Georges Kfoury



#### Marwan Moukarzel Villa -

Architect: Jean-Claude Najem



–Lina Al Awar Villa - Washington ——



Chabrouh Villa ——

Architect: Roland El Khoury



Salim Fakhoury Villa -

-Architect: Youssef Nour



Yahchouchi Villa ——

-Architect: Charly Nicolas





### Mohammad Chehab Villa -

Engineer: Zouheir Kaedbey











# Jaffal Villa



# Bhamdoun Villa ----





## Faqra Villa -

Architect: Youssef Mallat









#### Rahi Villa ----

– Architect: Rony Fatté







#### Alain Hajjar Villa ----

Architect: Richard Abi Rached



#### Hassan Ghandour Villa -

– Architect: Sarkis Azadian



Zainab Khalil Villa ——

– Architect: Mahmoud Nazzal



#### Dr. Raed Lattouf Villa -

- Architect: Akl Akl



#### Pascal Sarkis Villa ———

- Architect and Artist: Amine Jules Iskandar



#### Jihad Al-Arab Villa ----

- Architects: Mario Ghalieh & Michel Lamaa



# Products





## **Aluminco Global Presence**





























# SL55 SKYLINE INFINITY









HIDDEN TRACK

**HIDDEN SASH** 

# NEW GENERATION OF ALUMINCO SLIM PROFILE SYSTEM

The SL55 Infinity is top-notch
SKYLINE proposal for structures in
absolute minimal design. All design
elements strive to convey the message
of simplicity, all