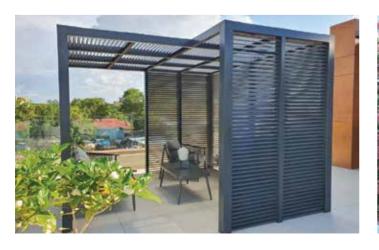

# PERGOLAS FREEDOM BIOCLIMATIC PERGOLA

The Freedom pergola has obtained certification for its structural integrity against snow, wind load, and water leakage, affirming its durability and safety across diverse weather conditions. This certification enhances outdoor spaces, ensuring long-term enjoyment.