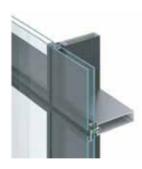

# CW35 SKYLINE STYLE SETTER

#### MINIMAL DESIGN CURTAIN WALL SYSTEM

**STANDARD** 

**STRUCTURAL** 

**RETRO** 

Simplicity at its best, SKYLINE CW35 is the new generation of Aluminco's curtain wall system, which offers maximum transparency due to minimal face widths of just 35 mm wide.