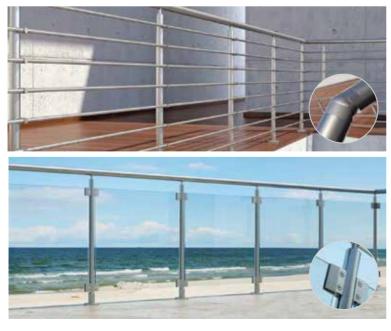

# CLASSIC LINE CLASSIC RAILINGS WITH MODERN AESTHETICS

# CRYSTALLINE GLASS SUPPORTING SYSTEM

F50 ANODIZED ALUMINUM RAILINGS LOOKS LIKE STAINLESS STEEL

## FUSION LINE PREMIUM RAILING SOLUTIONS

## **OPEN AIR** GLASS WINDSCREEN SYSTEM