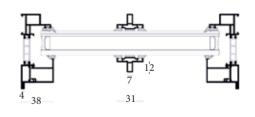

# SL2700 SKYLINE THE GREAT WIDE!

#### LIFT & SLIDE THERMAL INSULATING SYSTEM FOR HIGH-END STRUCTURE

STANDARD GLASS

**SEMI - STRUCTURAL GLASS** 

STRUCTURAL GLASS