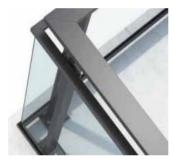

# CLASSIC LINE CLASSIC RAILINGS WITH MODERN AESTHETICS

# CRYSTALLINE GLASS SUPPORTING SYSTEM

F50 ANODIZED ALUMINUM RAILINGS LOOKS LIKE STAINLESS STEEL

## FUSION LINE PREMIUM RAILING SOLUTIONS