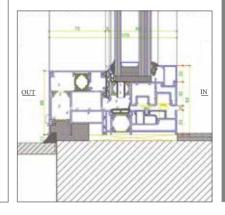

# SL55 SKYLINE INFINITY

HIDDEN TRACK

**HIDDEN SASH** 

# NEW GENERATION OF ALUMINCO SLIM PROFILE SYSTEM

The SL55 Infinity is top-notch
SKYLINE proposal for structures in
absolute minimal design. All design
elements strive to convey the message
of simplicity, allowing for light, form,
material, space, and nature to provide
the very best of living conditions.