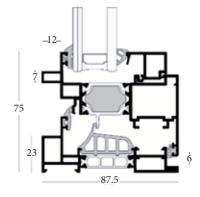

# D110 PIVOT DOOR

#### COMBINING INNOVATIVE TECHNOLOGIES WITH SPECIAL DESIGN LINES