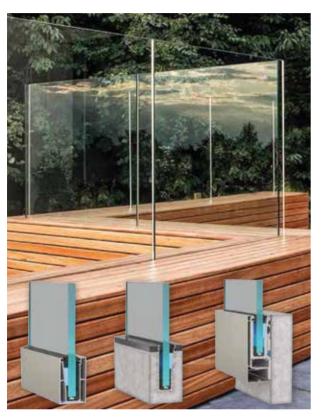

# CRYSTALLINE GLASS SUPPORTING SYSTEM

F50 ANODIZED ALUMINUM RAILINGS LOOKS LIKE STAINLESS STEEL

## **OPEN AIR** GLASS WINDSCREEN SYSTEM