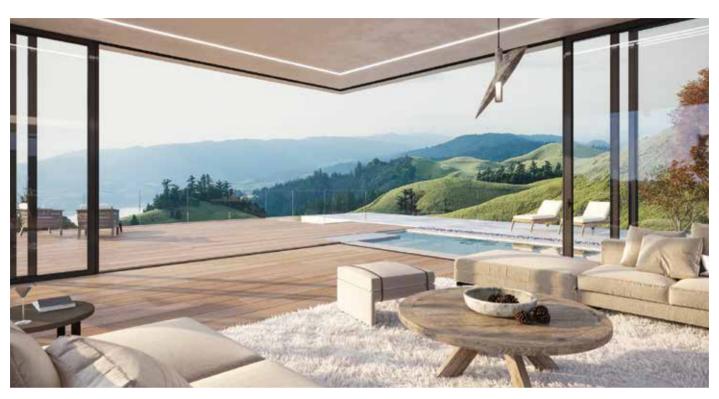

# SL2700 SKYLINE THE GREAT WIDE!

#### LIFT & SLIDE THERMAL INSULATING SYSTEM FOR HIGH-END STRUCTURE

STANDARD GLASS

**SEMI - STRUCTURAL GLASS** 

STRUCTURAL GLASS