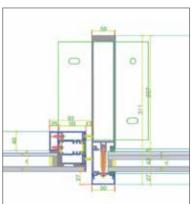

# W85 ST SKYLINE RETRO STYLE

#### THE W85 RETRO STYLE IS A SKYLINE HIGHLY INSULATED HINGED SYSTEM

LOW THRESHOLD

LOW FRAME

**GEORGIAN BARS** 