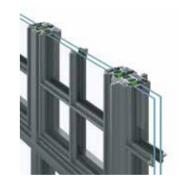

# CW35 SKYLINE STYLE SETTER

#### MINIMAL DESIGN CURTAIN WALL SYSTEM

**STANDARD** 

**STRUCTURAL** 

**RETRO** 

Simplicity at its best, SKYLINE CW35 is the new generation of Aluminco's curtain wall system, which offers maximum transparency due to minimal face widths of just 35 mm wide.