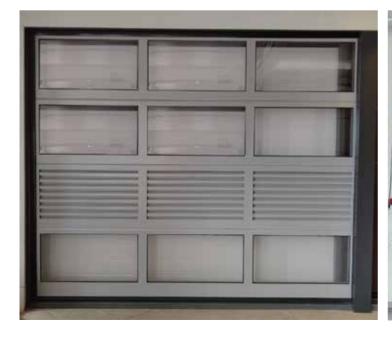

## SECTIONAL DOORS RESIDENTIAL AND INDUSTRIAL

COMBINATION BETWEEN ALUMINUM FRAME AND POLYURETHANE PANELS IS UNLIMITED!

Sectional overhead door is an exceptional product made of Aluminum with Glass panels and able to operate for a long time without any problems. To make this happen BIOROL S.A. uses only the best materials in its construction .