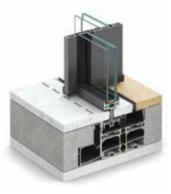

# SL2700 SKYLINE THE GREAT WIDE!

#### LIFT & SLIDE THERMAL INSULATING SYSTEM FOR HIGH-END STRUCTURE

STANDARD GLASS

**SEMI - STRUCTURAL GLASS** 

STRUCTURAL GLASS