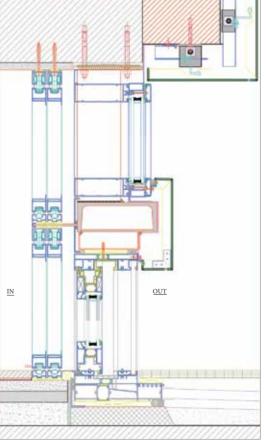

# SL2700 SKYLINE THE GREAT WIDE!

#### LIFT & SLIDE THERMAL INSULATING SYSTEM FOR HIGH-END STRUCTURE

STANDARD GLASS

**SEMI - STRUCTURAL GLASS** 

STRUCTURAL GLASS