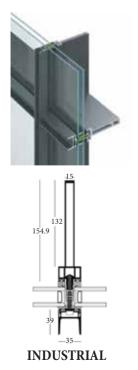

ty with optimum comfort features.







# SL2700 SKYLINE THE GREAT WIDE!

#### LIFT & SLIDE THERMAL INSULATING SYSTEM FOR HIGH-END STRUCTURE











STANDARD GLASS



**SEMI - STRUCTURAL GLASS** 



STRUCTURAL GLASS







# W85 ST SKYLINE RETRO STYLE

#### THE W85 RETRO STYLE IS A SKYLINE HIGHLY INSULATED HINGED SYSTEM





LOW THRESHOLD









LOW FRAME

**GEORGIAN BARS** 







# W85 HS SKYLINE VIEW MASTER

THE W85 HIDDEN SASH IS A SKYLINE HIGHLY INSULATED HINGED SYSTEM









# CW35 SKYLINE STYLE SETTER

#### MINIMAL DESIGN CURTAIN WALL SYSTEM



**STANDARD** 





**STRUCTURAL** 





**RETRO** 







Simplicity at its best, SKYLINE CW35 is the new generation of Aluminco's curtain wall system, which offers maximum transparency due to minimal face widths of just 35 mm wide.













# SL2450 SLIDING SYSTEM

THERMAL INSULATION SYSTEM WITH MINIMAL 3CM FACE WIDTH





SL320 SLIDING SYSTEM

NON-THERMAL SYSTEM WITH MINIMAL 3CM FACE WIDTH









# FD75 MINIMAL FOLDING SYSTEM







METICULOUSLY AND ELEGANTLY, THE FD75 IS DESIGNED TO MAXIMIZE NATURAL DAYLIGHT, ENHANCE VIEWS, AND DELIVER EXCEPTIONAL PERFORMANCE.









W450 TILT & TURN THERMAL INSULATION SYSTEM



W540 TILT & TURN NON-THERMAL SYSTEM





W4750 ADVANCED TILT & TURN

THERMAL INSULATING SYSTEM FOR HIGH REQUIREMENTS









# SH750 / SH700 ROLLING SHUTTERS

FOR HIGH AESTHETICS AND PROTECTION







SH3200 SHUTTER SYSTEM

FOR PASSIVE SOLAR SHADING SUITABLE FOR RESIDENTIAL BUILDINGS







# EW50 SP CURTAIN WALL SYSTEM

#### **OUTSTANDING SOUND PERFORMANCE**







# EW50 CURTAIN WALL SYSTEM

FOR A