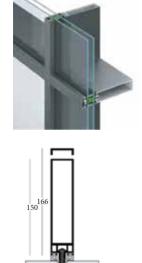

# CW35 SKYLINE STYLE SETTER

#### MINIMAL DESIGN CURTAIN WALL SYSTEM

**STANDARD** 

**STRUCTURAL** 

**RETRO** 

Simplicity at its best, SKYLINE CW35 is the new generation of Aluminco's curtain wall system, which offers maximum transparency due to minimal face widths of just 35 mm wide.