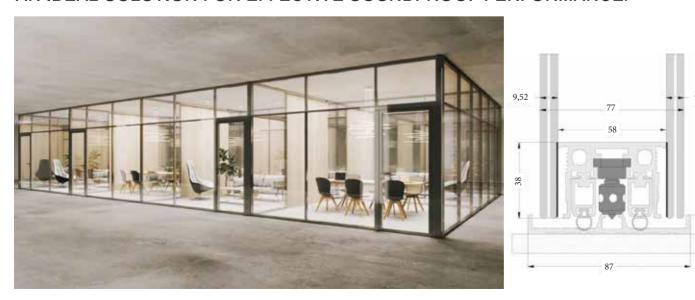

# SL2700 SKYLINE THE GREAT WIDE!

#### LIFT & SLIDE THERMAL INSULATING SYSTEM FOR HIGH-END STRUCTURE

STANDARD GLASS

**SEMI - STRUCTURAL GLASS** 

STRUCTURAL GLASS