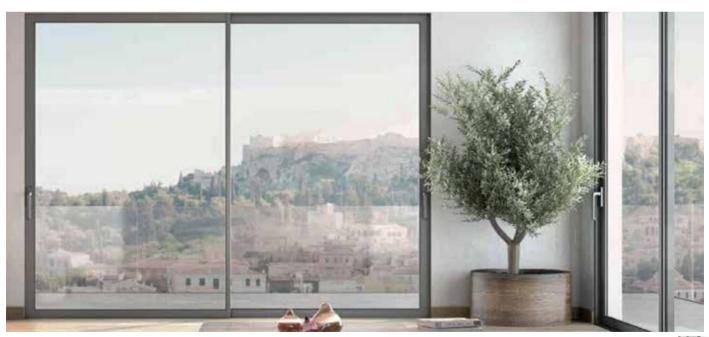

# SL2700 SKYLINE THE GREAT WIDE!

#### LIFT & SLIDE THERMAL INSULATING SYSTEM FOR HIGH-END STRUCTURE

STANDARD GLASS

**SEMI - STRUCTURAL GLASS** 

STRUCTURAL GLASS