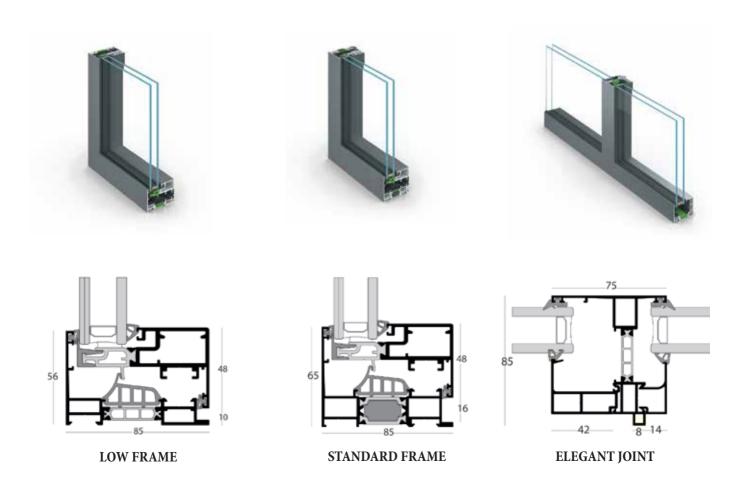

# W85 ST SKYLINE RETRO STYLE

#### THE W85 RETRO STYLE IS A SKYLINE HIGHLY INSULATED HINGED SYSTEM

LOW THRESHOLD

LOW FRAME

**GEORGIAN BARS** 