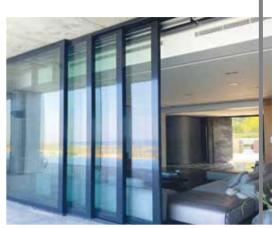

# SL2700 SKYLINE THE GREAT WIDE!

#### LIFT & SLIDE THERMAL INSULATING SYSTEM FOR HIGH-END STRUCTURE

STANDARD GLASS

**SEMI - STRUCTURAL GLASS** 

STRUCTURAL GLASS