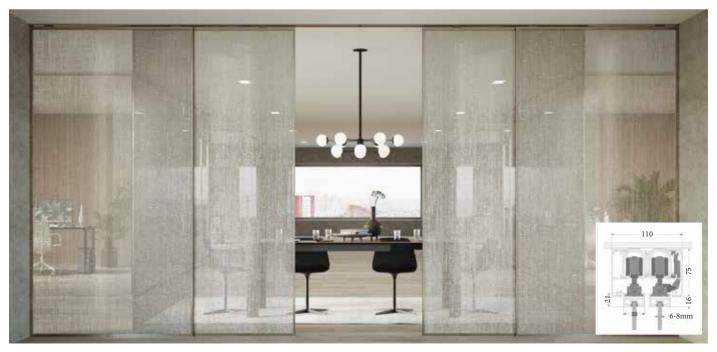

# V2000 SOFT CLOSE SLIDING SYSTEM

COMBINES PRIVACY AND ELEGANCE IN ONE SLIDING DOOR.

Telescopic full frame sliding door ideal for interior partitioning in order to divide your space while choosing through a variety of colors and types of glass.