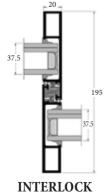

# SL2700 SKYLINE THE GREAT WIDE!

#### LIFT & SLIDE THERMAL INSULATING SYSTEM FOR HIGH-END STRUCTURE

STANDARD GLASS

**SEMI - STRUCTURAL GLASS** 

STRUCTURAL GLASS