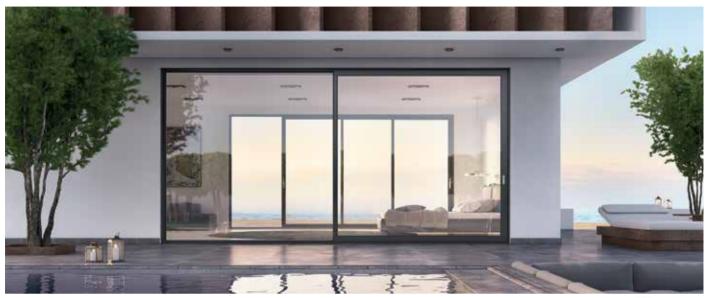

# SL2700 SKYLINE THE GREAT WIDE!

#### LIFT & SLIDE THERMAL INSULATING SYSTEM FOR HIGH-END STRUCTURE

STANDARD GLASS

**SEMI - STRUCTURAL GLASS** 

STRUCTURAL GLASS