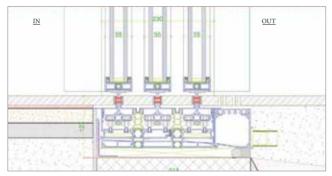

# SL2700 SKYLINE THE GREAT WIDE!

#### LIFT & SLIDE THERMAL INSULATING SYSTEM FOR HIGH-END STRUCTURE

STANDARD GLASS

**SEMI - STRUCTURAL GLASS** 

STRUCTURAL GLASS