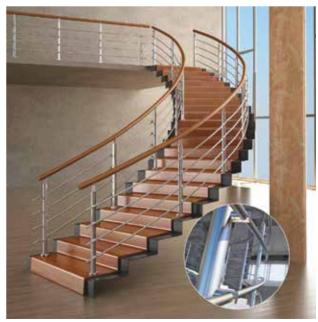

# CLASSIC LINE CLASSIC RAILINGS WITH MODERN AESTHETICS

# CRYSTALLINE GLASS SUPPORTING SYSTEM

F50 ANODIZED ALUMINUM RAILINGS LOOKS LIKE STAINLESS STEEL

## FUSION LINE PREMIUM RAILING SOLUTIONS