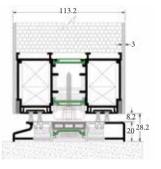

# CW35 SKYLINE STYLE SETTER

#### MINIMAL DESIGN CURTAIN WALL SYSTEM

**STANDARD** 

**STRUCTURAL** 

**RETRO** 

Simplicity at its best, SKYLINE CW35 is the new generation of Aluminco's curtain wall system, which offers maximum transparency due to minimal face widths of just 35 mm wide.