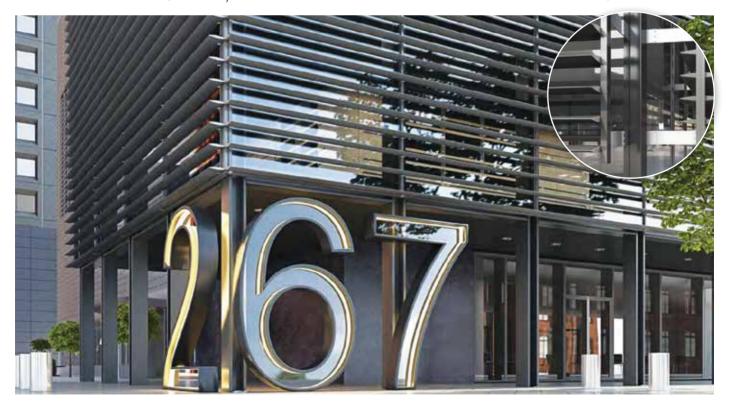

MAL 3CM FACE WIDTH





SL320 SLIDING SYSTEM

NON-THERMAL SYSTEM WITH MINIMAL 3CM FACE WIDTH









# FD75 MINIMAL FOLDING SYSTEM







METICULOUSLY AND ELEGANTLY, THE FD75 IS DESIGNED TO MAXIMIZE NATURAL DAYLIGHT, ENHANCE VIEWS, AND DELIVER EXCEPTIONAL PERFORMANCE.









W450 TILT & TURN THERMAL INSULATION SYSTEM



W540 TILT & TURN NON-THERMAL SYSTEM





W4750 ADVANCED TILT & TURN

THERMAL INSULATING SYSTEM FOR HIGH REQUIREMENTS









# SH750 / SH700 ROLLING SHUTTERS

FOR HIGH AESTHETICS AND PROTECTION







SH3200 SHUTTER SYSTEM

FOR PASSIVE SOLAR SHADING SUITABLE FOR RESIDENTIAL BUILDINGS







# EW50 SP CURTAIN WALL SYSTEM

#### **OUTSTANDING SOUND PERFORMANCE**







# EW50 CURTAIN WALL SYSTEM

FOR AFFORDABLE QUALITY, FULLY MEETING ALL STABILITY AND SAFETY REQUIREMENTS





## ALUMINCO BALUMINIUM BUILDING SYSTEMS

# D110 PIVOT DOOR

#### COMBINING INNOVATIVE TECHNOLOGIES WITH SPECIAL DESIGN LINES

















# PERGOLAS FREEDOM BIOCLIMATIC PERGOLA



The Freedom pergola has obtained certification for its structural integrity against snow, wind load, and water leakage, affirming its durability and safety across diverse weather conditions. This certification enhances outdoor spaces, ensuring long-term enjoyment.



#### **MODERN DESIGN**



#### TRADITIONAL DESIGN







# CLASSIC LINE CLASSIC RAILINGS WITH MODERN AESTHETICS











# CRYSTALLINE GLASS SUPPORTING SYSTEM





F50 ANODIZED ALUMINUM RAILINGS LOOKS LIKE STAINLESS STEEL









## FUSION LINE PREMIUM RAILING SOLUTIONS











## **OPEN AIR** GLASS WINDSCREEN SYSTEM











## GATES