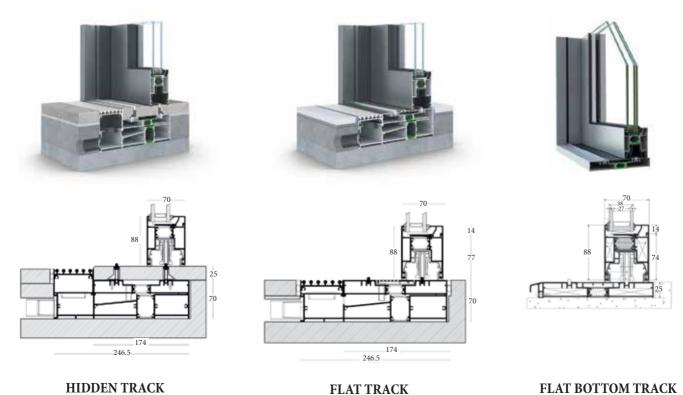

# SL55 SKYLINE INFINITY

HIDDEN TRACK

**HIDDEN SASH** 

# NEW GENERATION OF ALUMINCO SLIM PROFILE SYSTEM

The SL55 Infinity is top-notch
SKYLINE proposal for structures in
absolute minimal design. All design
elements strive to convey the message
of simplicity, allowing for light, form,
material, space, and nature to provide
the very best of living conditions.