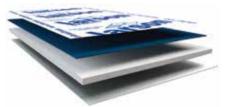

## LARSON® ALUMINUM COMPOSITE PANELS

- Protective film
- ALUMINUM
- Core (1)
- ALUMINUM

- (1) Three possibilities:
- a) Mineral A2 core (larson® A2 Fire Class Architectural A2-s1, d0 according to EN 13501-1)
- b) Mineral FR core (larson® A2 Fire Class Architectural B-s1, d0 according to EN 13501-1)
- c) Polyethylene core (larson® PE use is limited by specific standards / regulations in each country)