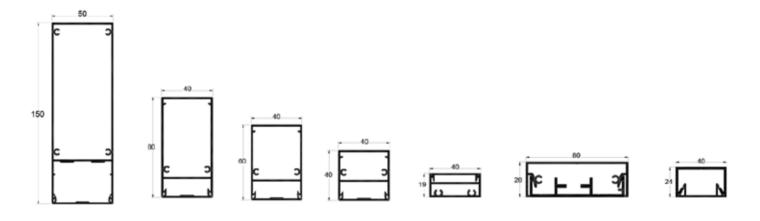

# SL55 SKYLINE INFINITY

HIDDEN TRACK

**HIDDEN SASH** 

# NEW GENERATION OF ALUMINCO SLIM PROFILE SYSTEM

The SL55 Infinity is top-notch
SKYLINE proposal for structures in
absolute minimal design. All design
elements strive to convey the message
of simplicity, allowing for light, form,
material, space, and nature to provide
the very best of living conditions.

SL55 FH THE FULL HANDLE EDITION

The **SL55 FH** Infinity is designed to make the best of it, while offering an atmospheric blend of style and top quality with optimum comfort features.