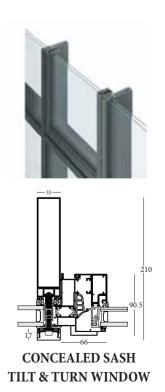

# FD75 MINIMAL FOLDING SYSTEM

METICULOUSLY AND ELEGANTLY, THE FD75 IS DESIGNED TO MAXIMIZE NATURAL DAYLIGHT, ENHANCE VIEWS, AND DELIVER EXCEPTIONAL PERFORMANCE.

W450 TILT & TURN THERMAL INSULATION SYSTEM

W540 TILT & TURN NON-THERMAL SYSTEM

W4750 ADVANCED TILT & TURN

THERMAL INSULATING SYSTEM FOR HIGH REQUIREMENTS