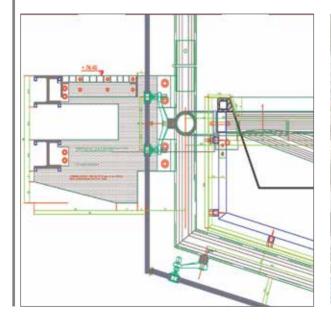

#### Four Seasons Hotel

- Consultant: CVTEC

Alexco exceeds conventional industry benchmarks with Four Seasons, achieving exceptional thermal and sound insulation through High-performance Aluminum and Glass alongside SL2900 Eco-Slide system. This results in unmatched decibel levels, notably standing out in global competition among five companies, solidifying our position as a leader in high-performance sound technology.

Four Seasons is a testament to our commitment and sets a new benchmark for the industry.