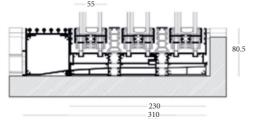

# SL2700 SKYLINE THE GREAT WIDE!

#### LIFT & SLIDE THERMAL INSULATING SYSTEM FOR HIGH-END STRUCTURE

STANDARD GLASS

**SEMI - STRUCTURAL GLASS** 

STRUCTURAL GLASS