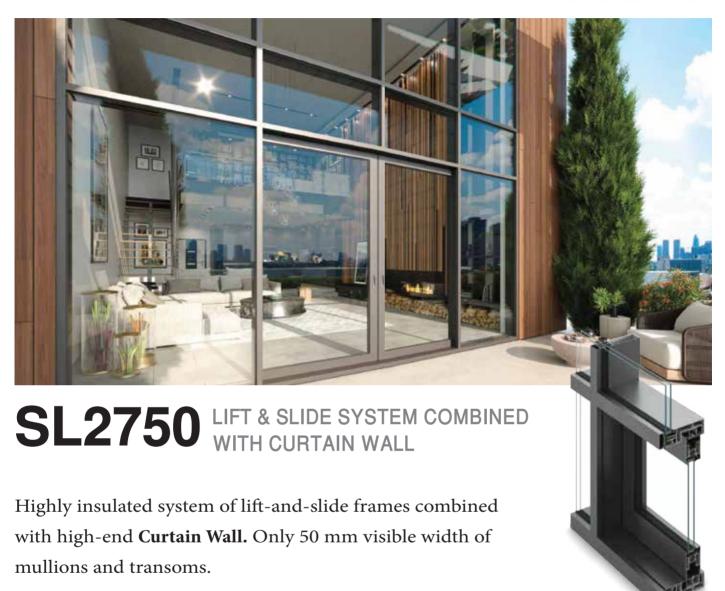

ts: Mario Ghalieh & Michel Lamaa



# Products





## **Aluminco Global Presence**





























# SL55 SKYLINE INFINITY









HIDDEN TRACK

**HIDDEN SASH** 

# NEW GENERATION OF ALUMINCO SLIM PROFILE SYSTEM

The SL55 Infinity is top-notch
SKYLINE proposal for structures in
absolute minimal design. All design
elements strive to convey the message
of simplicity, allowing for light, form,
material, space, and nature to provide
the very best of living conditions.







SL55 FH THE FULL HANDLE EDITION









The **SL55 FH** Infinity is designed to make the best of it, while offering an atmospheric blend of style and top quality with optimum comfort features.







# SL2700 SKYLINE THE GREAT WIDE!

#### LIFT & SLIDE THERMAL INSULATING SYSTEM FOR HIGH-END STRUCTURE











STANDARD GLASS



**SEMI - STRUCTURAL GLASS** 



STRUCTURAL GLASS







# W85 ST SKYLINE RETRO STYLE

#### THE W85 RETRO STYLE IS A SKYLINE HIGHLY INSULATED HINGED SYSTEM





LOW THRESHOLD









LOW FRAME

**GEORGIAN BARS** 







# W85 HS SKYLINE VIEW MASTER

THE W85 HIDDEN SASH IS A SKYLINE HIGHLY INSULATED HINGED SYSTEM









# CW35 SKYLINE STYLE SETTER

#### MINIMAL DESIGN CURTAIN WALL SYSTEM



**STANDARD** 





**STRUCTURAL** 





**RETRO** 







Simplicity at its best, SKYLINE CW35 is the new generation of Aluminco's curtain wall system, which offers maximum transparency due to minimal face widths of just 35 mm wide.













# SL2450 SLIDING SYSTEM

THERMAL INSULATION SYSTEM WITH MINIMAL 3CM FACE WIDTH





SL320 SLIDING SYSTEM

NON-THERMAL SYSTEM WITH MINIMAL