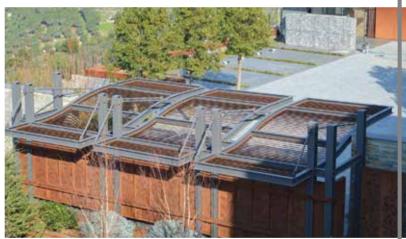

# PERGOLAS FREEDOM BIOCLIMATIC PERGOLA

The Freedom pergola has obtained certification for its structural integrity against snow, wind load, and water leakage, affirming its durability and safety across diverse weather conditions. This certification enhances outdoor spaces, ensuring long-term enjoyment.