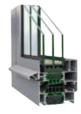

# W85 ST SKYLINE RETRO STYLE

#### THE W85 RETRO STYLE IS A SKYLINE HIGHLY INSULATED HINGED SYSTEM

LOW THRESHOLD

LOW FRAME

**GEORGIAN BARS** 