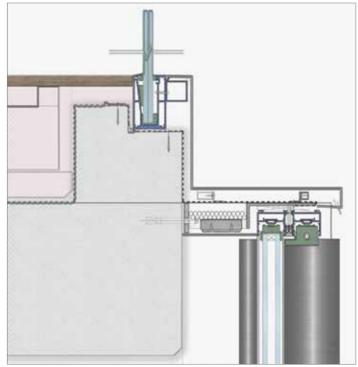

#### LIFT & SLIDE THERMAL INSULATING SYSTEM FOR HIGH-END STRUCTURE

STANDARD GLASS

**SEMI - STRUCTURAL GLASS** 

STRUCTURAL GLASS