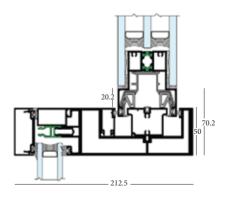

# W85 ST SKYLINE RETRO STYLE

#### THE W85 RETRO STYLE IS A SKYLINE HIGHLY INSULATED HINGED SYSTEM

LOW THRESHOLD

LOW FRAME

**GEORGIAN BARS** 