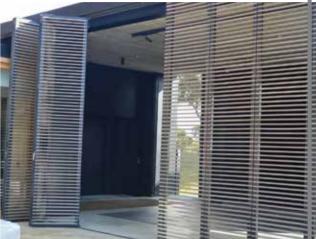

# FD75 MINIMAL FOLDING SYSTEM

METICULOUSLY AND ELEGANTLY, THE FD75 IS DESIGNED TO MAXIMIZE NATURAL DAYLIGHT, ENHANCE VIEWS, AND DELIVER EXCEPTIONAL PERFORMANCE.

W450 TILT & TURN THERMAL INSULATION SYSTEM