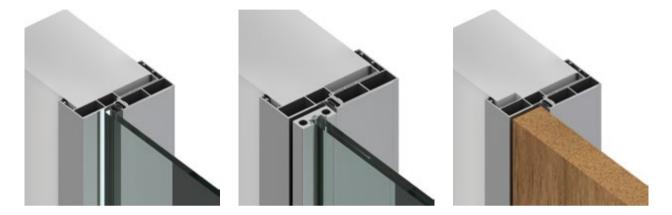

## Matic

No need to full sacrifice comfort for luxury. This is what makes Matic a best pick among full frame doors. Concealed pivot function with easy installation and compatibility with 6mm to 8mm glass thickness, Matic makes your place look premium. Available also with magnetic lock.

## Matic

Thilla

Ideal for large spaces with locking and hidden pivot function. Thilla system is compatible with any type of Premium's Frames.

Zeno

A door frame embracing the wall which can be up to 16cm thickness. Zeno can be full frame pivoted, frameless hinged or even wooden coated with 3D hinge function. Choose yours among different colors and types of glass and wood.