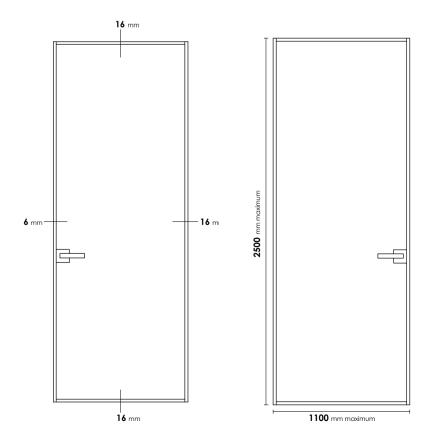

## Matic

No need to full sacrifice comfort for luxury. This is what makes Matic a best pick among full frame doors. Concealed pivot function with easy installation and compatibility with 6mm to 8mm glass thickness, Matic makes your place look premium. Available also with magnetic lock.

## Adjustment profile

Upgrade your interior space to a unique one by choosing among Matic's designs through a variety of aluminium colours and glass types.

Matic - 01

Matic - 03