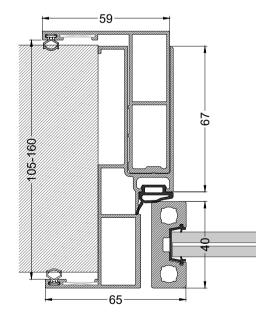

## Adjustment profile

Upgrade your interior space to a unique one by choosing among Matic's designs through a variety of aluminium colours and glass types.

Matic - 01

Matic - 03