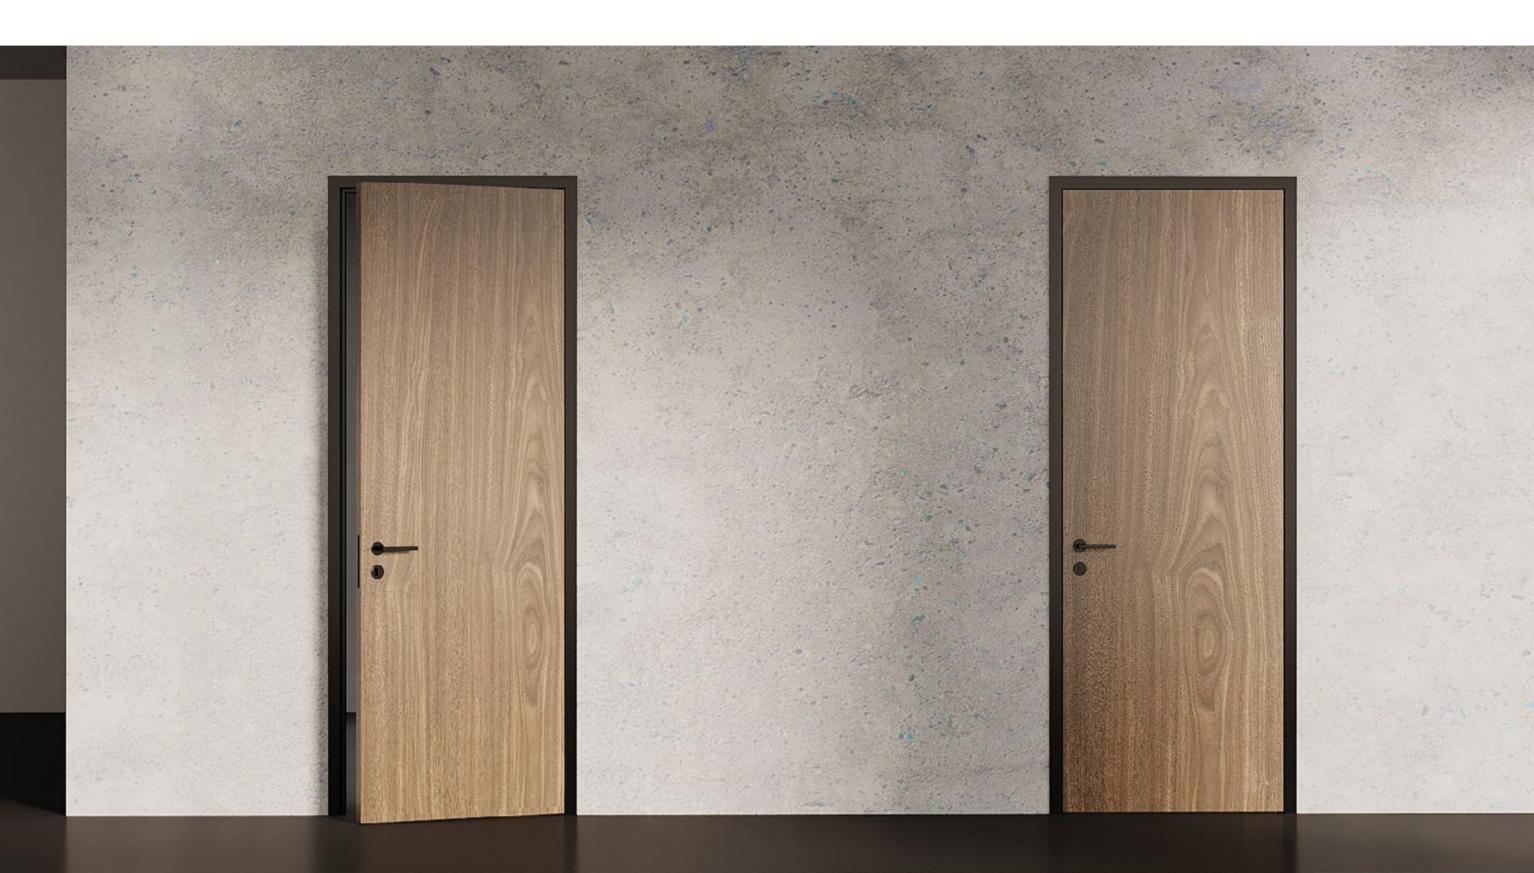

## Matic

Thilla

Ideal for large spaces with locking and hidden pivot function. Thilla system is compatible with any type of Premium's Frames.

Zeno

A door frame embracing the wall which can be up to 16cm thickness. Zeno can be full frame pivoted, frameless hinged or even wooden coated with 3D hinge function. Choose yours among different colors and types of glass and wood.

premium

Zeno