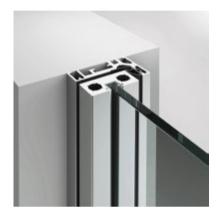

## Matic

No need to full sacrifice comfort for luxury. This is what makes Matic a best pick among full frame doors. Concealed pivot function with easy installation and compatibility with 6mm to 8mm glass thickness, Matic makes your place look premium. Available also with magnetic lock.