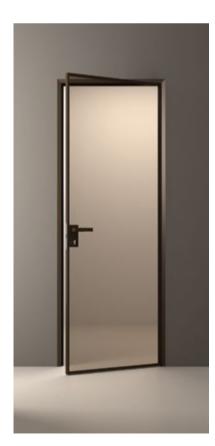

## Matic

No need to full sacrifice comfort for luxury. This is what makes Matic a best pick among full frame doors. Concealed pivot function with easy installation and compatibility with 6mm to 8mm glass thickness, Matic makes your place look premium. Available also with magnetic lock.

## Adjustment profile

Upgrade your interior space to a unique one by choosing among Matic's designs through a variety of aluminium colours and glass types.

Matic - 01

Matic - 03