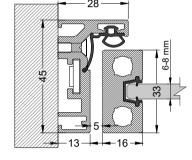

## Matic

No need to full sacrifice comfort for luxury. This is what makes Matic a best pick among full frame doors. Concealed pivot function with easy installation and compatibility with 6mm to 8mm glass thickness, Matic makes your place look premium. Available also with magnetic lock.

## Adjustment profile

Upgrade your interior space to a unique one by choosing among Matic's designs through a variety of aluminium colours and glass types.

Matic - 01

Matic - 03