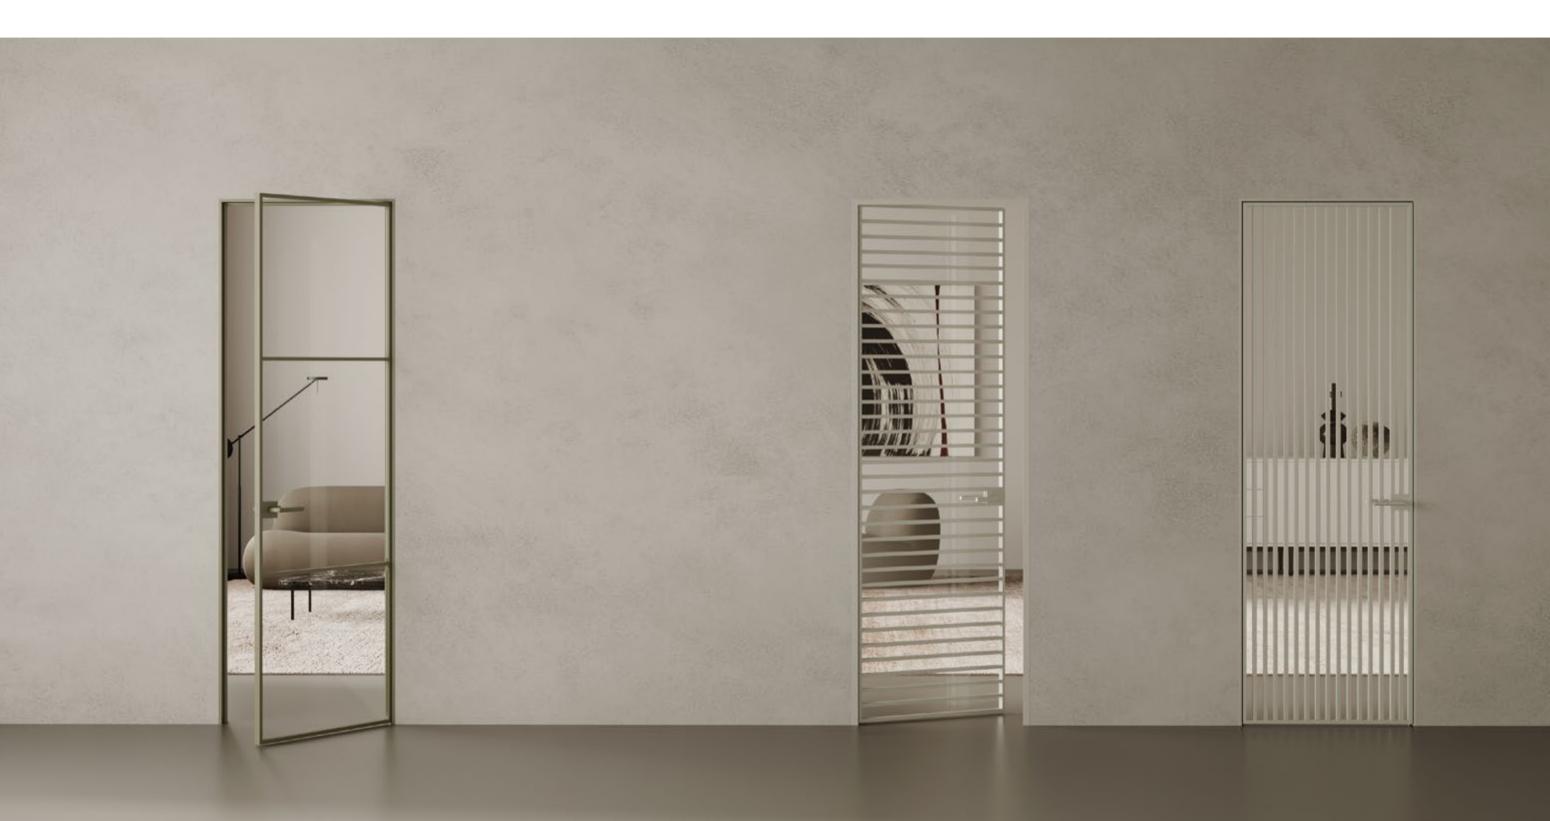

## Adjustment profile

Upgrade your interior space to a unique one by choosing among Matic's designs through a variety of aluminium colours and glass types.

Matic - 01

Matic - 03

## Matic

Thilla

Ideal for large spaces with locking and hidden pivot function. Thilla system is compatible with any type of Premium's Frames.

Zeno

A door frame embracing the wall which can be up to 16cm thickness. Zeno can be full frame pivoted, frameless hinged or even wooden coated with 3D hinge function. Choose yours among different colors and types of glass and wood.