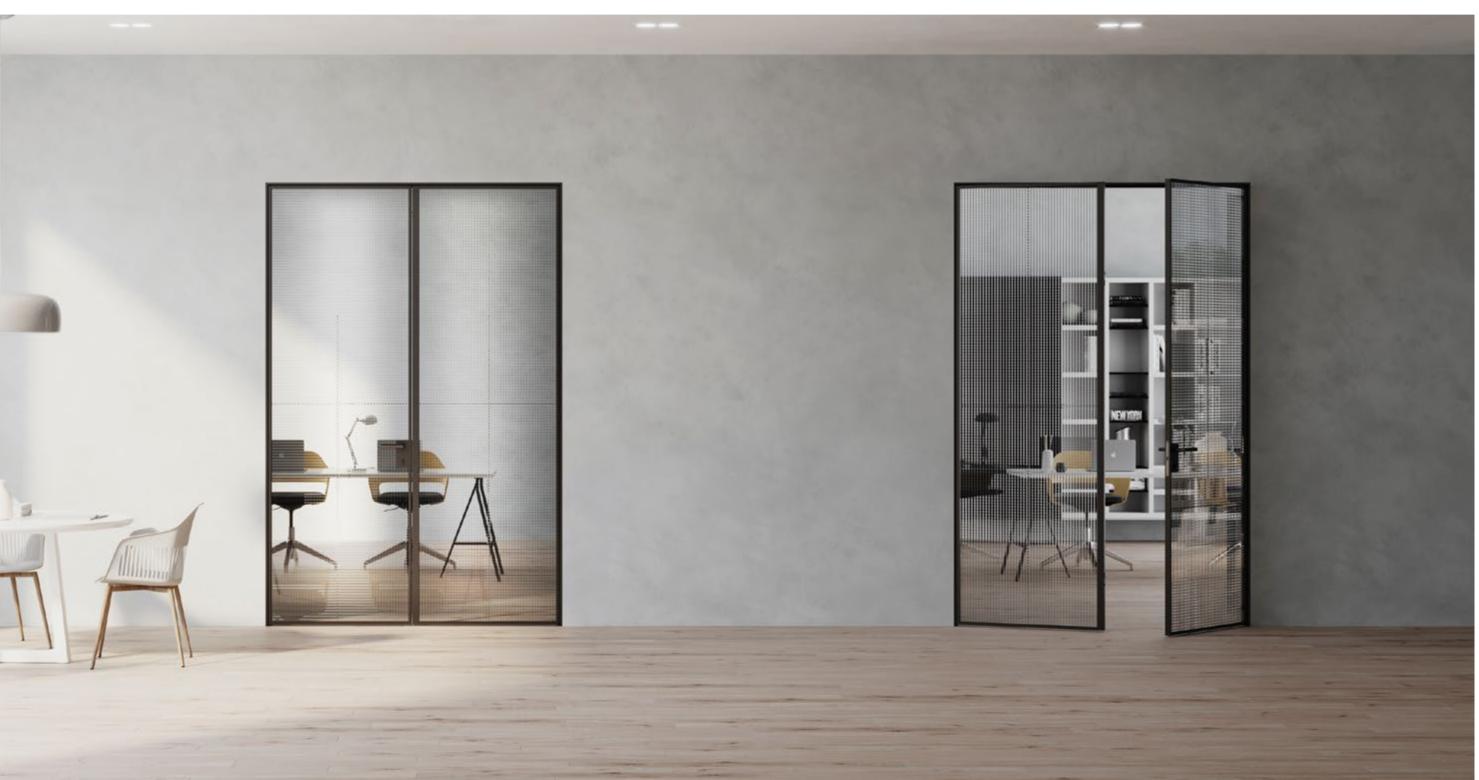

## Matic

Thilla

Ideal for large spaces with locking and hidden pivot function. Thilla system is compatible with any type of Premium's Frames.

Zeno

A door frame embracing the wall which can be up to 16cm thickness. Zeno can be full frame pivoted, frameless hinged or even wooden coated with 3D hinge function. Choose yours among different colors and types of glass and wood.

premium

Zeno