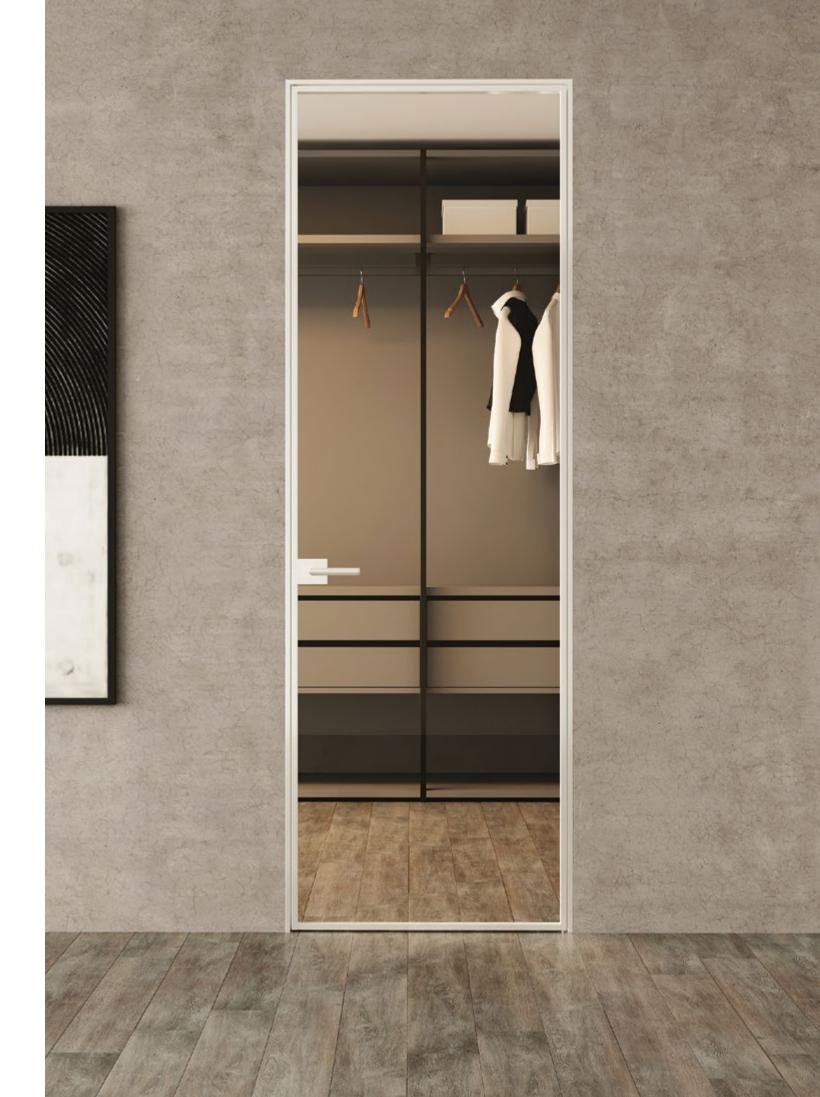

## Matic

No need to full sacrifice comfort for luxury. This is what makes Matic a best pick among full frame doors. Concealed pivot function with easy installation and compatibility with 6mm to 8mm glass thickness, Matic makes your place look premium. Available also with magnetic lock.