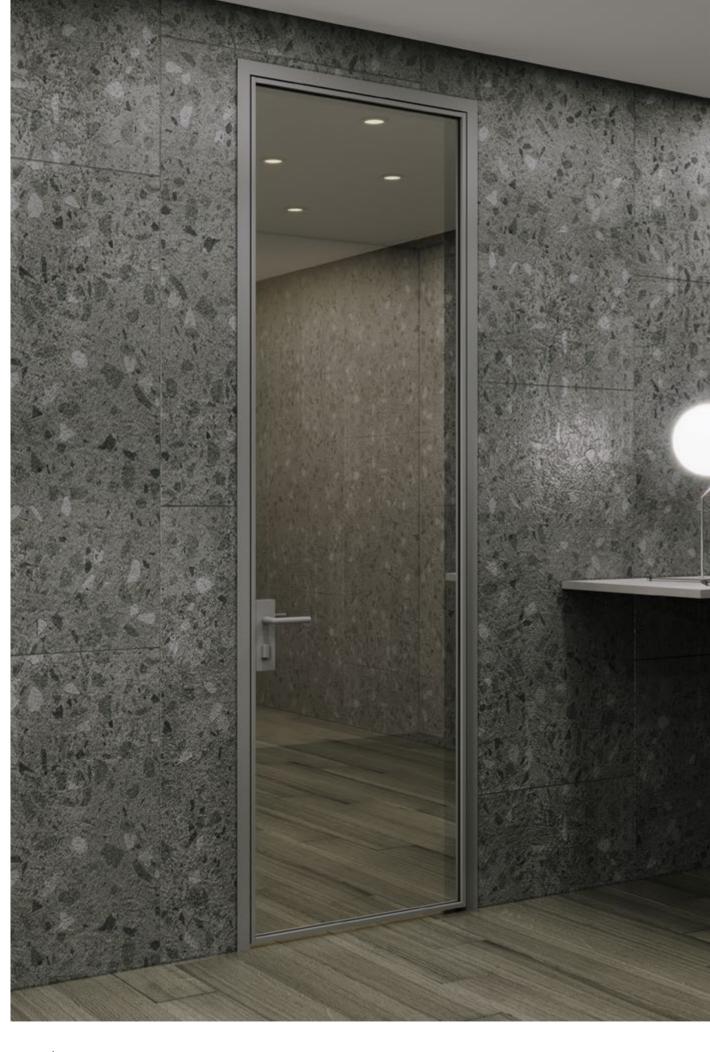

## Matic

No need to full sacrifice comfort for luxury. This is what makes Matic a best pick among full frame doors. Concealed pivot function with easy installation and compatibility with 6mm to 8mm glass thickness, Matic makes your place look premium. Available also with magnetic lock.

premium

premium