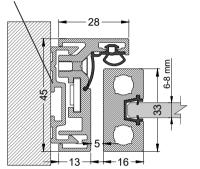

## Matic

No need to full sacrifice comfort for luxury. This is what makes Matic a best pick among full frame doors. Concealed pivot function with easy installation and compatibility with 6mm to 8mm glass thickness, Matic makes your place look premium. Available also with magnetic lock.