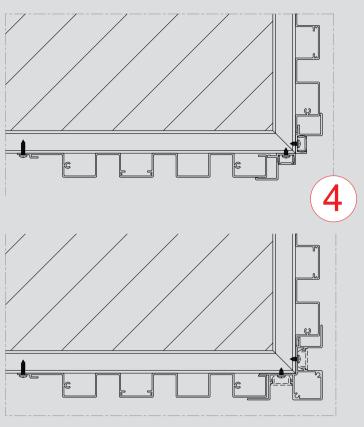

--|
| Profile depth                                   | 20-50 mm               |
| Visible aluminum face width                     | 20/30/40/200 mm        |
| Visible aluminum face gap                       | 20/25/30 mm            |
| Performance                                     |                        |
| Sound Reduction Rw (C;Ctr) ISO 10140-2          | 40 (-2;-6) dB          |
| Configurations                                  |                        |
| Horizontal/vertical fixing typologies           |                        |
| Combination between profiles                    |                        |
| Combinations with fixed/integrated led lighting | 9                      |

## APPLICATIONS



#### HORIZONTAL SECTION









#### INTERNAL CORNER





#### EXTERNAL CORNER









#### VERTICAL SECTION







Aluminium Building Systems Industry 320 11 Inofita Viotia - Greece

T: +30 22620 47000 F: +30 22620 47090 E: info@aluminco.com www.aluminco.com Βιομηχανία Συστημάτων Αλουμινίου 320 11 Οινόφυτα Βοιωτίας

T: 22620 47000 F: 22620 47090 E: info@aluminco.com www.aluminco.com