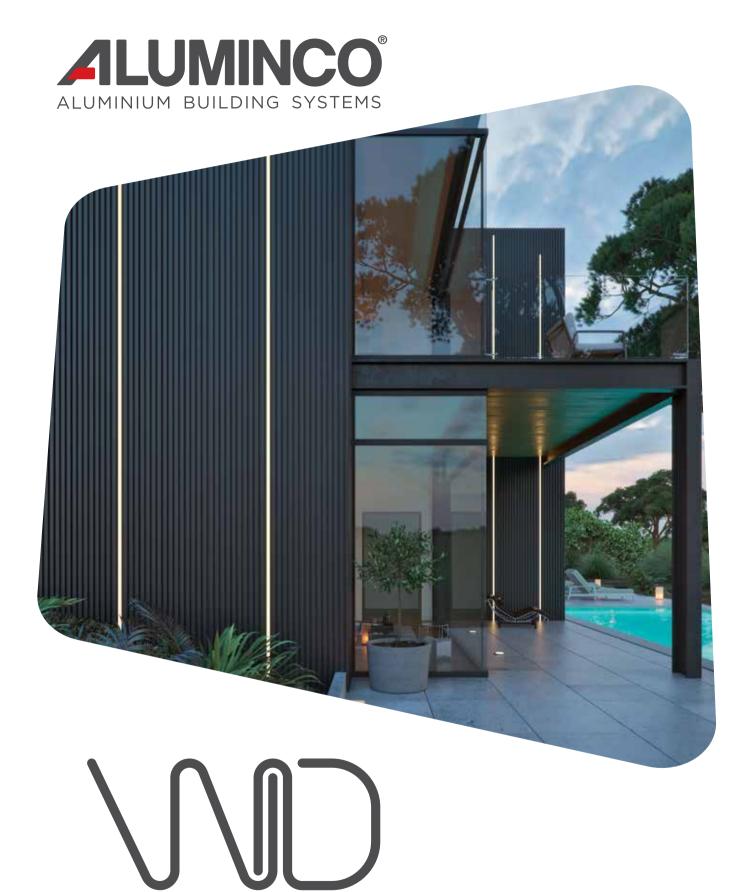

WALL & DECO is ALUMINCO's proposal for particularly modern wall cladding constructions. It is a lightweight system, which provides coverage of large surfaces, applied both to the exterior and interior of buildings, enhancing the overall aesthetics and upgrading the energy levels.

Designed in minimal line and in numerous decorative variants, WDs provide a high degree of freedom in the design process of a space, applying perfectly well in commercial buildings, offices as well as modern residences with a unique style.

## LIGHTING SIGNATURE ON MINIMAL LINES

WD designs enhanced by LED lighting strips, which are perfectly integrated in the aluminium profiles, introduce more dynamism with sharper, more structural lines. The light signature is developing for an even more expressive look.

Placed in sections or along the aluminium bars, the lighting options create a trendsetting scenery which reinterprets the meaning of luxury to exciting effect.