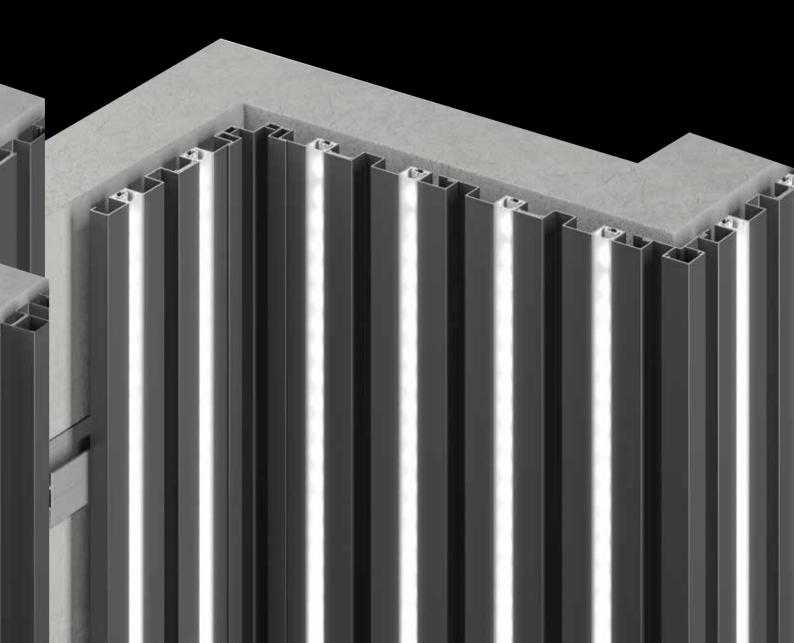

## LIGHTING SIGNATURE ON MINIMAL LINES

WD designs enhanced by LED lighting strips, which are perfectly integrated in the aluminium profiles, introduce more dynamism with sharper, more structural lines. The light signature is developing for an even more expressive look.

Placed in sections or along the aluminium bars, the lighting options create a trendsetting scenery which reinterprets the meaning of luxury to exciting effect.