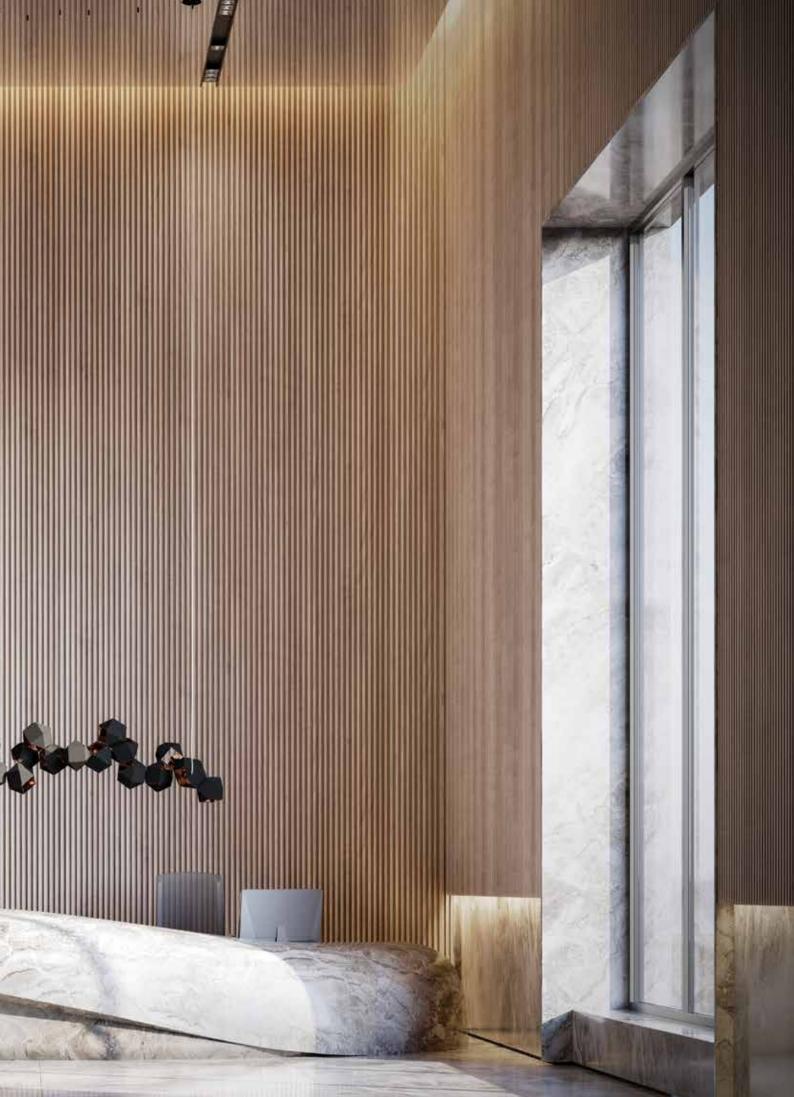

WALL & DECO is ALUMINCO's proposal for particularly modern wall cladding constructions. It is a lightweight system, which provides coverage of large surfaces, applied both to the exterior and interior of buildings, enhancing the overall aesthetics and upgrading the energy levels.

Designed in minimal line and in numerous decorative variants, WDs provide a high degree of freedom in the design process of a space, applying perfectly well in commercial buildings, offices as well as modern residences with a unique style.

## NUMEROUS DECORATIVE OPTIONS

Five designs - constantly increasing - and their combinations are available in multiple colors and finishes to create unlimited personalized options.

Either symmetric or asymmetric, with hollows or flat blades, the various profiles are firmly fixed with one another, offering a stylish result. Furthermore, they can be combined with each other, for even more creative design.

## LIGHTING SIGNATURE ON MINIMAL LINES

WD designs enhanced by LED lighting strips, which are perfectly integrated in the aluminium profiles, introduce more dynamism with sharper, more structural lines. The light signature is developing for an even more expressive look.