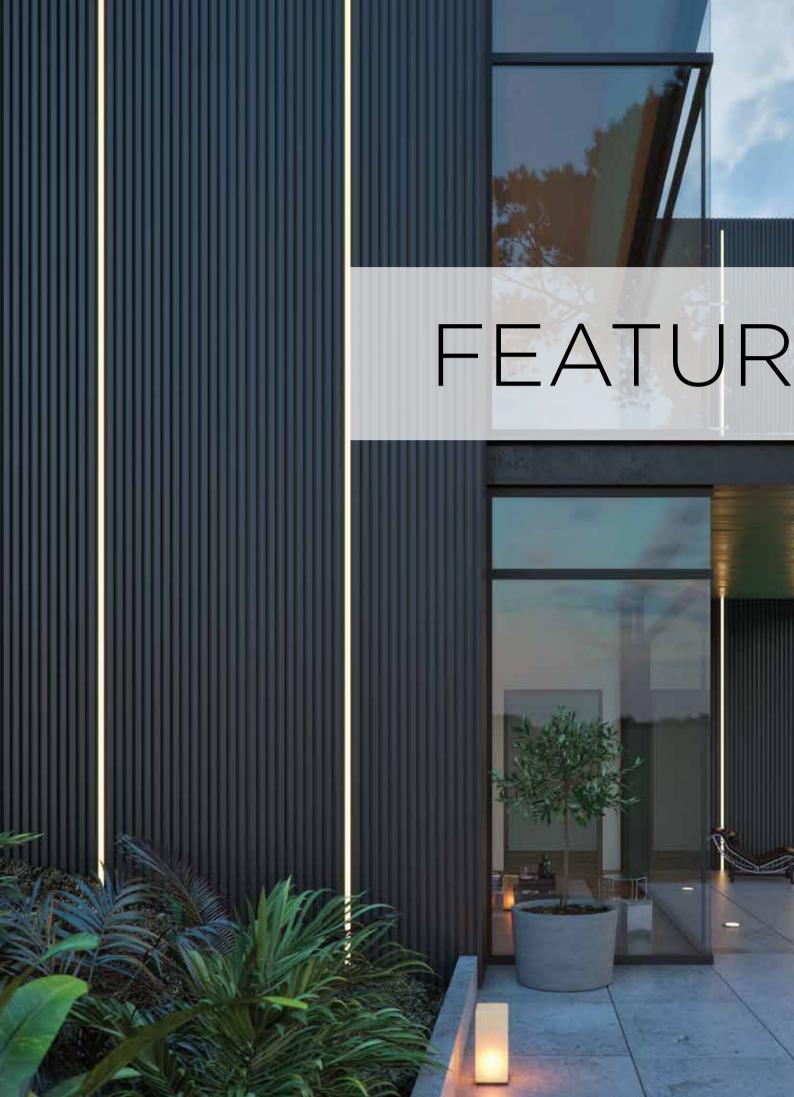

## LIGHTING SIGNATURE ON MINIMAL LINES

WD designs enhanced by LED lighting strips, which are perfectly integrated in the aluminium profiles, introduce more dynamism with sharper, more structural lines. The light signature is developing for an even more expressive look.

Placed in sections or along the aluminium bars, the lighting options create a trendsetting scenery which reinterprets the meaning of luxury to exciting effect.