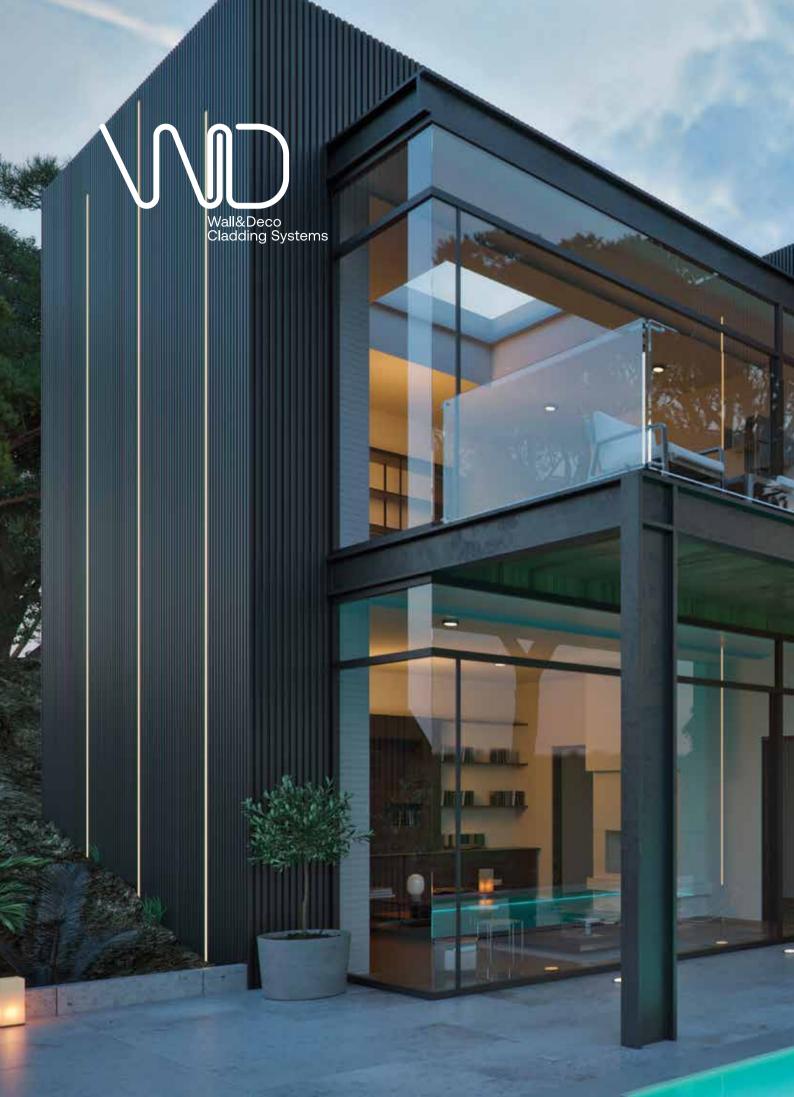

WALL & DECO is ALUMINCO's proposal for particularly modern wall cladding constructions. It is a lightweight system, which provides coverage of large surfaces, applied both to the exterior and interior of buildings, enhancing the overall aesthetics and upgrading the energy levels.

Designed in minimal line and in numerous decorative variants, WDs provide a high degree of freedom in the design process of a space, applying perfectly well in commercial buildings, offices as well as modern residences with a unique style.

## LIGHTING SIGNATURE ON MINIMAL LINES

WD designs enhanced by LED lighting strips, which are perfectly integrated in the aluminium profiles, introduce more dynamism with sharper, more structural lines. The light signature is developing for an even more expressive look.

Placed in sections or along the aluminium bars, the lighting options create a trendsetting scenery which reinterprets the meaning of luxury to exciting effect.