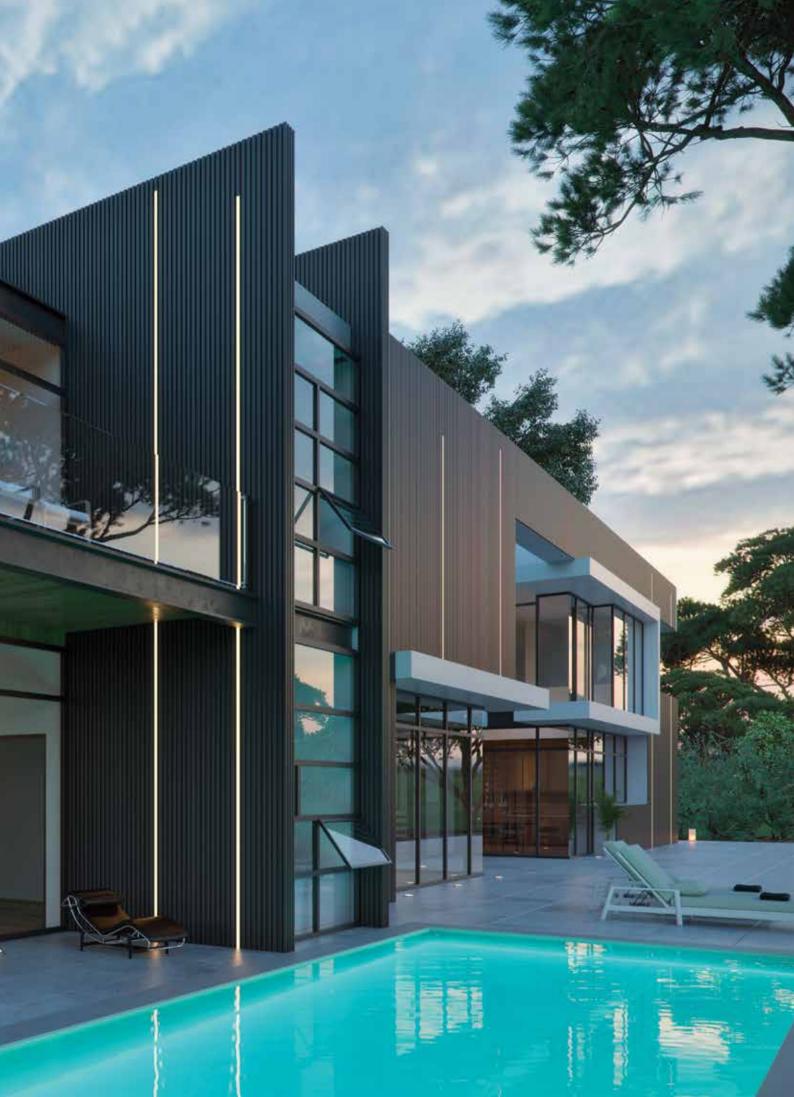

WALL & DECO is ALUMINCO's proposal for particularly modern wall cladding constructions. It is a lightweight system, which provides coverage of large surfaces, applied both to the exterior and interior of buildings, enhancing the overall aesthetics and upgrading the energy levels.

Designed in minimal line and in numerous decorative variants, WDs provide a high degree of freedom in the design process of a space, applying perfectly well in commercial buildings, offices as well as modern residences with a unique style.

## LIGHTING SIGNATURE ON MINIMAL LINES

WD designs enhanced by LED lighting strips, which are perfectly integrated in the aluminium profiles, introduce more dynamism with sharper, more structural lines. The light signature is developing for an even more expressive look.

Placed in sections or along the aluminium bars, the lighting options create a trendsetting scenery which reinterprets the meaning of luxury to exciting effect.