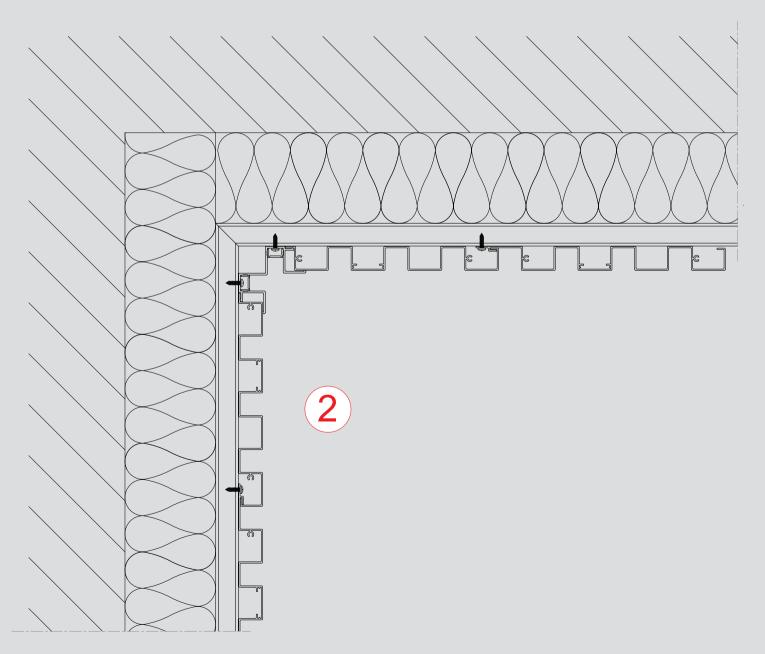

---|------------------------|
| Profile depth                                   | 20-50 mm               |
| Visible aluminum face width                     | 20/30/40/200 mm        |
| Visible aluminum face gap                       | 20/25/30 mm            |
| Performance                                     |                        |
| Sound Reduction Rw (C;Ctr) ISO 10140-2          | 40 (-2;-6) dB          |
| Configurations                                  |                        |
| Horizontal/vertical fixing typologies           |                        |
| Combination between profiles                    |                        |
| Combinations with fixed/integrated led lighting | 9                      |

## APPLICATIONS



#### HORIZONTAL SECTION









#### INTERNAL CORNER





#### EXTERNAL CORNER









#### VERTICAL SECTION







Aluminium Building Systems Industry 320 11 Inofita Viotia - Greece

T: +30 22620 47000 F: +30 22620 47090 E: info@aluminco.com www.aluminco.com Βιομηχανία Συστημάτων Αλουμινίου 320 11 Οινόφυτα Βοιωτίας

T: 22620 47000 F: 22620 47090 E: info@aluminco.com www.aluminco.com