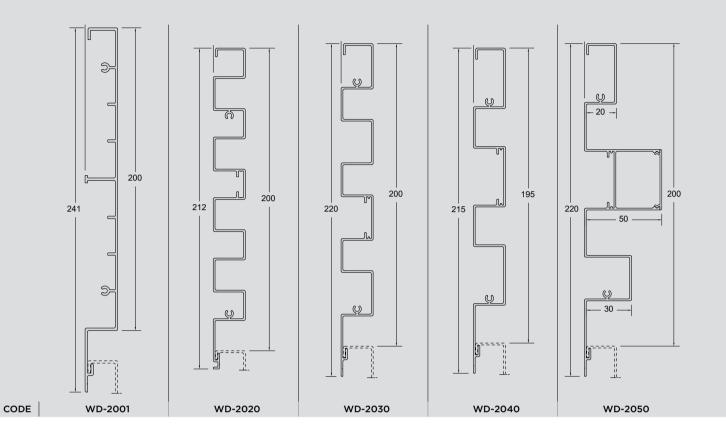

## NUMEROUS DECORATIVE OPTIONS

Five designs - constantly increasing - and their combinations are available in multiple colors and finishes to create unlimited personalized options.

Either symmetric or asymmetric, with hollows or flat blades, the various profiles are firmly fixed with one another, offering a stylish result. Furthermore, they can be combined with each other, for even more creative design.

# TECHNICAL DATA

| Exterior aesthetics                             | Flat / linear patterns |
|-------------------------------------------------|------------------------|
| Profile depth                                   | 20-50 mm               |
| Visible aluminum face width                     | 20/30/40/200 mm        |
| Visible aluminum face gap                       | 20/25/30 mm            |
| Performance                                     |                        |
| Sound Reduction Rw (C;Ctr) ISO 10140-2          | 40 (-2;-6) dB          |
| Configurations                                  |                        |
| Horizontal/vertical fixing typologies           |                        |
| Combination between profiles                    |                        |
| Combinations with fixed/integrated led lighting | 9                      |