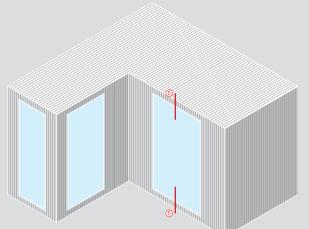

| Profile depth                                   | 20-50 mm               |
| Visible aluminum face width                     | 20/30/40/200 mm        |
| Visible aluminum face gap                       | 20/25/30 mm            |
| Performance                                     |                        |
| Sound Reduction Rw (C;Ctr) ISO 10140-2          | 40 (-2;-6) dB          |
| Configurations                                  |                        |
| Horizontal/vertical fixing typologies           |                        |
| Combination between profiles                    |                        |
| Combinations with fixed/integrated led lighting | 9                      |

## APPLICATIONS



#### HORIZONTAL SECTION









#### INTERNAL CORNER





#### EXTERNAL CORNER









#### VERTICAL SECTION







Aluminium Building Systems Industry 320 11 Inofita Viotia - Greece

T: +30 22620 47000 F: +30 22620 47090 E: info@aluminco.com www.aluminco.com Βιομηχανία Συστημάτων Αλουμινίου 320 11 Οινόφυτα Βοιωτίας

T: 22620 47000 F: 22620 47090 E: info@aluminco.com www.aluminco.com