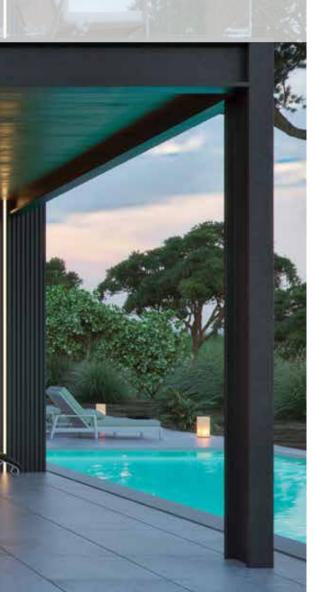

WALL & DECO is ALUMINCO's proposal for particularly modern wall cladding constructions. It is a lightweight system, which provides coverage of large surfaces, applied both to the exterior and interior of buildings, enhancing the overall aesthetics and upgrading the energy levels.

Designed in minimal line and in numerous decorative variants, WDs provide a high degree of freedom in the design process of a space, applying perfectly well in commercial buildings, offices as well as modern residences with a unique style.