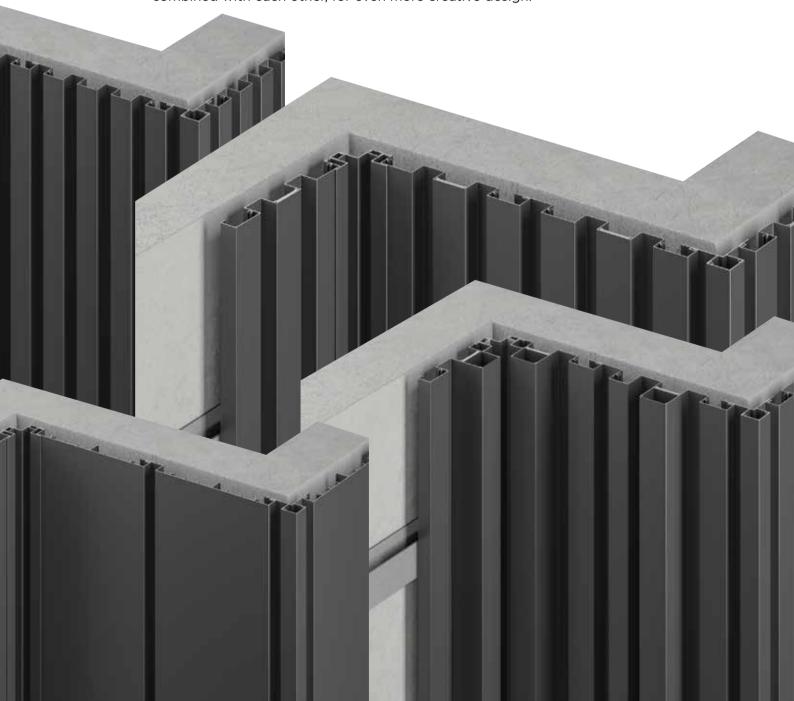

## NUMEROUS DECORATIVE OPTIONS

Five designs - constantly increasing - and their combinations are available in multiple colors and finishes to create unlimited personalized options.

Either symmetric or asymmetric, with hollows or flat blades, the various profiles are firmly fixed with one another, offering a stylish result. Furthermore, they can be combined with each other, for even more creative design.

Designed in minimal line and in numerous decorative variants, WDs provide a high degree of freedom in the design process of a space, applying perfectly well in commercial buildings, offices as well as modern residences with a unique style.