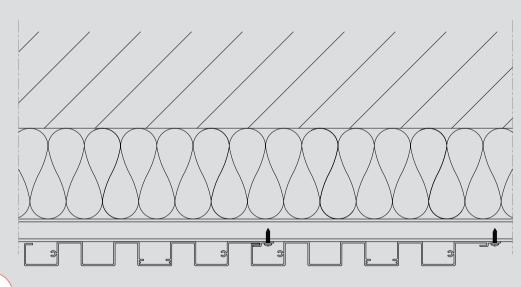

---------------------------------|------------------------|
| Profile depth                                   | 20-50 mm               |
| Visible aluminum face width                     | 20/30/40/200 mm        |
| Visible aluminum face gap                       | 20/25/30 mm            |
| Performance                                     |                        |
| Sound Reduction Rw (C;Ctr) ISO 10140-2          | 40 (-2;-6) dB          |
| Configurations                                  |                        |
| Horizontal/vertical fixing typologies           |                        |
| Combination between profiles                    |                        |
| Combinations with fixed/integrated led lighting | 9                      |

## APPLICATIONS



#### HORIZONTAL SECTION









#### INTERNAL CORNER





#### EXTERNAL CORNER









#### VERTICAL SECTION







Aluminium Building Systems Industry 320 11 Inofita Viotia - Greece

T: +30 22620 47000 F: +30 22620 47090 E: info@aluminco.com www.aluminco.com Βιομηχανία Συστημάτων Αλουμινίου 320 11 Οινόφυτα Βοιωτίας

T: 22620 47000 F: 22620 47090 E: info@aluminco.com www.aluminco.com