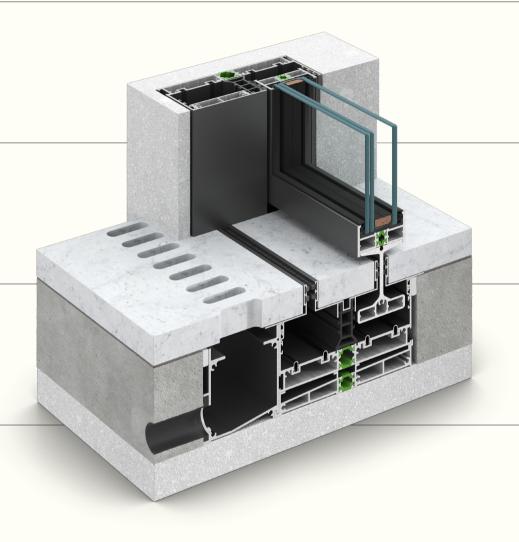

#### Hidden Sash

The triple track version with concealed sash frame offers infinite view and maximum light penetration.

The hidden track version offers visible sash with completely recessed track frame, covered with the flooring's finish material to open and unify spaces.

#### Flat Track

The use of a flat track provides an easy access from inside to outside. Ideal for people with disabilities. The flatness offers protection from dirt collecting in the bottom track.