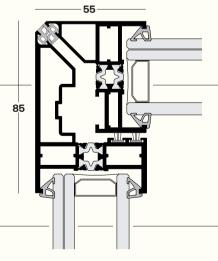

#### Interlock

Narrow face widths with only 25 mm of visible aluminium on the center vertical post, perfectly embodies the concept of minimal visual interruptions.

#### Meeting Stile

Slimline meeting stile of just 60 mm delivers the clearest possible views.