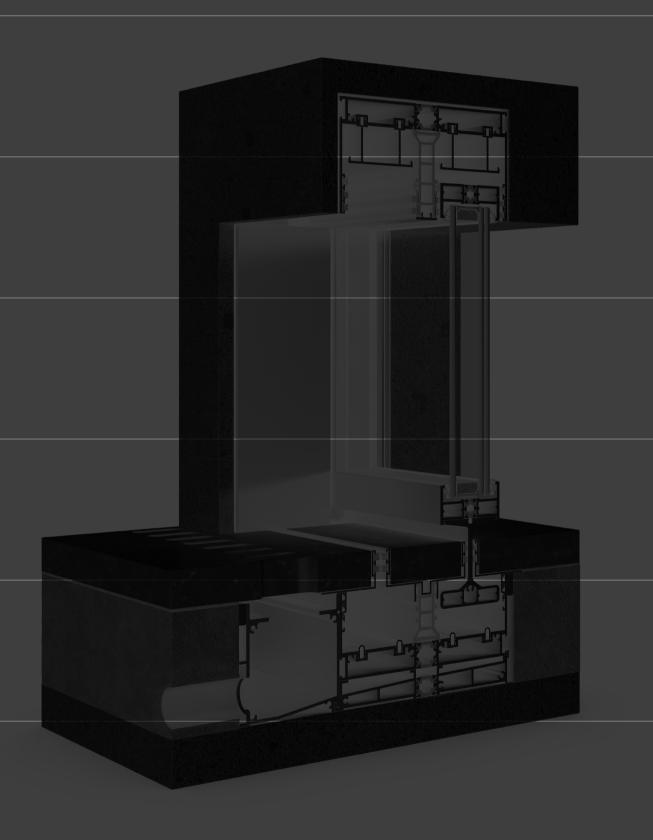

## The freedom of less

In our design mantra, the SKYLINE SL55 is the "freedom of less" approach to minimalistic design with large impact. With extremely slender profile face width of only 25 mm in the interlock section, an outer/vent frame totally concealed in the attachment to building structure and the flush fitted track solutions, the system meets the highest requirements in terms of infinite views, ease of use, maximum comfort, and security.

#### Interlock

Narrow face widths with only 25 mm of visible aluminium on the center vertical post, perfectly embodies the concept of minimal visual interruptions.