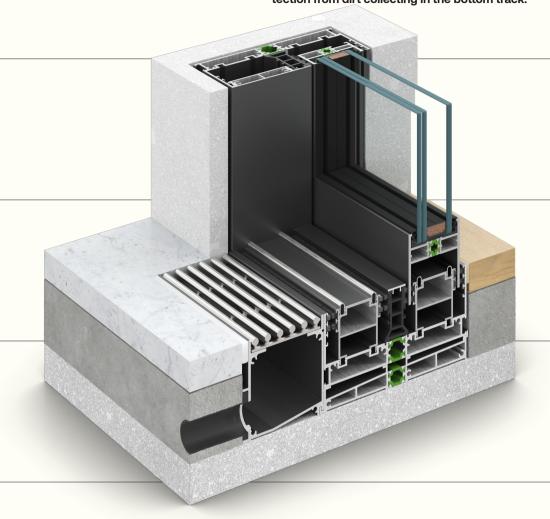

#### Flat Track

The use of a flat track provides an easy access from inside to outside. Ideal for people with disabilities. The flatness offers protection from dirt collecting in the bottom track.