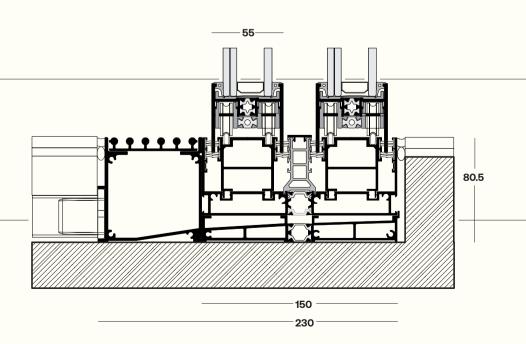

## The freedom of less

In our design mantra, the SKYLINE SL55 is the "freedom of less" approach to minimalistic design with large impact. With extremely slender profile face width of only 25 mm in the interlock section, an outer/vent frame totally concealed in the attachment to building structure and the flush fitted track solutions, the system meets the highest requirements in terms of infinite views, ease of use, maximum comfort, and security.

### Connect to nature from indoors

Connecting to nature can restore our sense of wellbeing. The SL55 Infinity is designed to make the best of it, whilst offering an atmospheric blend of style and top quality with optimum comfort features. Floor-to-ceiling and wall-to-wall frames with recessed top and bottom tracks create spaces filled with natural light, whereas maximum transparency is accomplished. As a result, living areas open up to connect the indoors to the natural surroundings. A wide range of floor track versions are offered to significantly improve user comfort. All track versions of the system –hidden sash, visible sash, flat track, and hidden track— are based on multi-functional profiles, which allow for optimal use of a complete track drainage system.

#### Interlock

Narrow face widths with only 25 mm of visible aluminium on the center vertical post, perfectly embodies the concept of minimal visual interruptions.

#### Meeting Stile

Slimline meeting stile of just 60 mm delivers the clearest possible views.