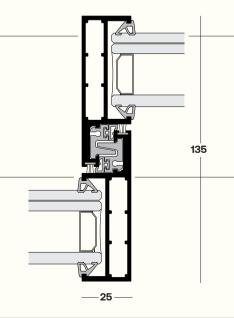

#### Interlock

Narrow face widths with only 25 mm of visible aluminium on the center vertical post, perfectly embodies the concept of minimal visual interruptions.