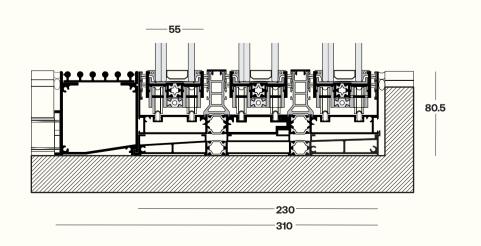

#### Interlock

Narrow face widths with only 25 mm of visible aluminium on the center vertical post, perfectly embodies the concept of minimal visual interruptions.

#### Meeting Stile

Slimline meeting stile of just 60 mm delivers the clearest possible views.