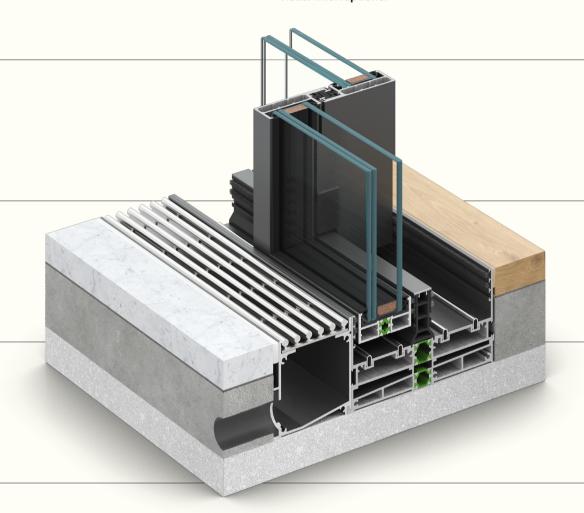

### Connect to nature from indoors

Connecting to nature can restore our sense of wellbeing. The SL55 Infinity is designed to make the best of it, whilst offering an atmospheric blend of style and top quality with optimum comfort features. Floor-to-ceiling and wall-to-wall frames with recessed top and bottom tracks create spaces filled with natural light, whereas maximum transparency is accomplished. As a result, living areas open up to connect the indoors to the natural surroundings. A wide range of floor track versions are offered to significantly improve user comfort. All track versions of the system –hidden sash, visible sash, flat track, and hidden track— are based on multi-functional profiles, which allow for optimal use of a complete track drainage system.

# Seamless transitions between spaces

In the perfect living environment, comfort and aesthetics are a challenging task. The hidden track version, which is fully recessed into the floor, achieves a high user comfort level by effectively dissolving the boundaries between inside and outside. The creation of an easy-access connection is emphasized by using the same flooring for inside and outside, providing smooth and elegant transitions to outdoors. There is a sense of refined, modern luxury.

#### Flat Track

The use of a flat track provides an easy access from inside to outside. Ideal for people with disabilities. The flatness offers protection from dirt collecting in the bottom track.