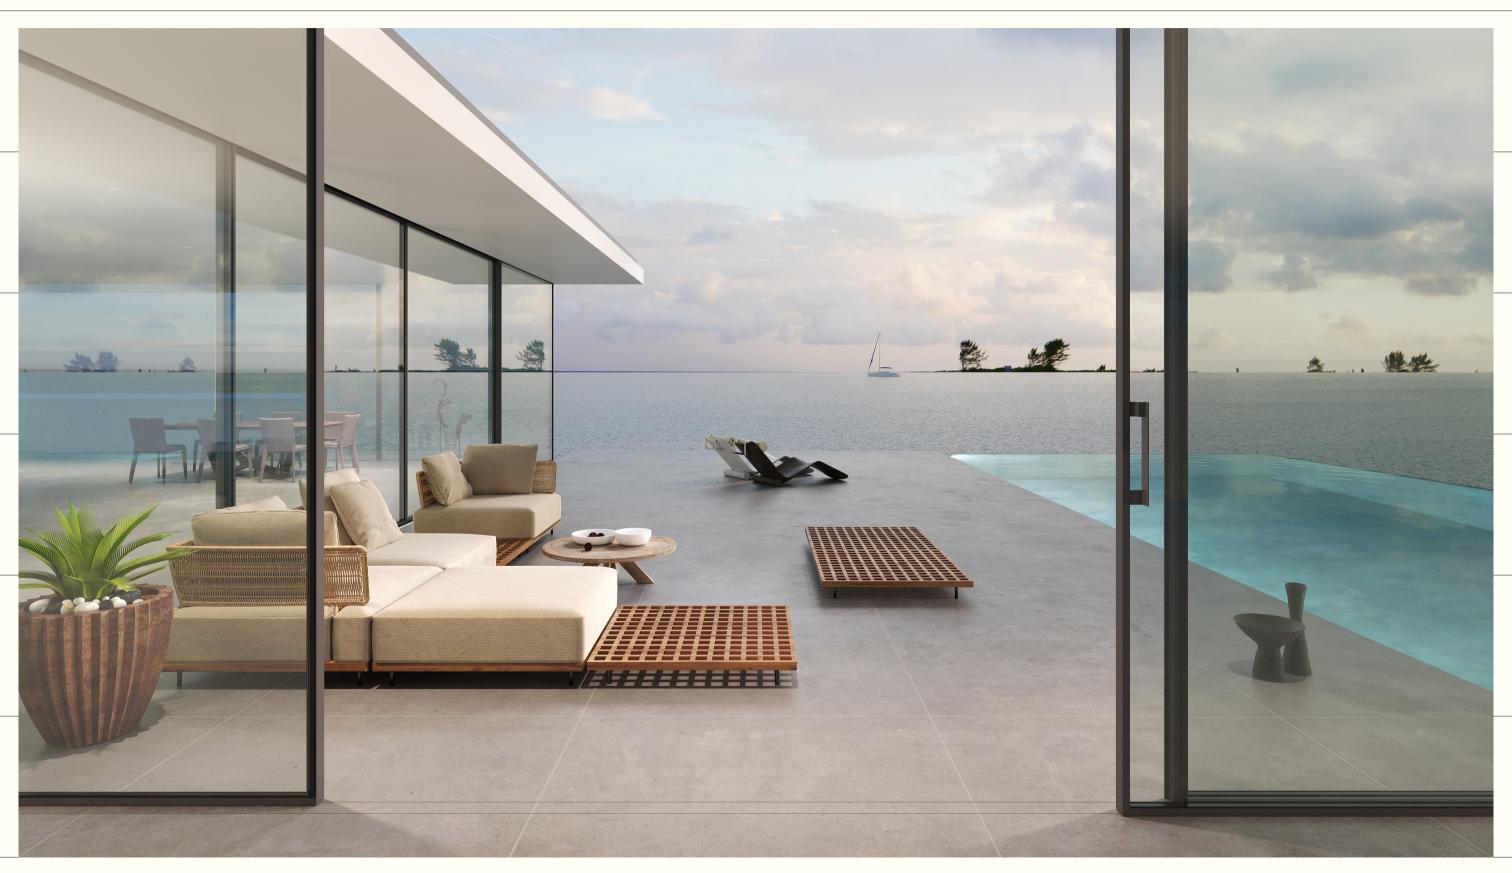

### Connect to nature from indoors

Connecting to nature can restore our sense of wellbeing. The SL55 Infinity is designed to make the best of it, whilst offering an atmospheric blend of style and top quality with optimum comfort features. Floor-to-ceiling and wall-to-wall frames with recessed top and bottom tracks create spaces filled with natural light, whereas maximum transparency is accomplished. As a result, living areas open up to connect the indoors to the natural surroundings. A wide range of floor track versions are offered to significantly improve user comfort. All track versions of the system –hidden sash, visible sash, flat track, and hidden track— are based on multi-functional profiles, which allow for optimal use of a complete track drainage system.

# Seamless transitions between spaces

In the perfect living environment, comfort and aesthetics are a challenging task. The hidden track version, which is fully recessed into the floor, achieves a high user comfort level by effectively dissolving the boundaries between inside and outside. The creation of an easy-access connection is emphasized by using the same flooring for inside and outside, providing smooth and elegant transitions to outdoors. There is a sense of refined, modern luxury.