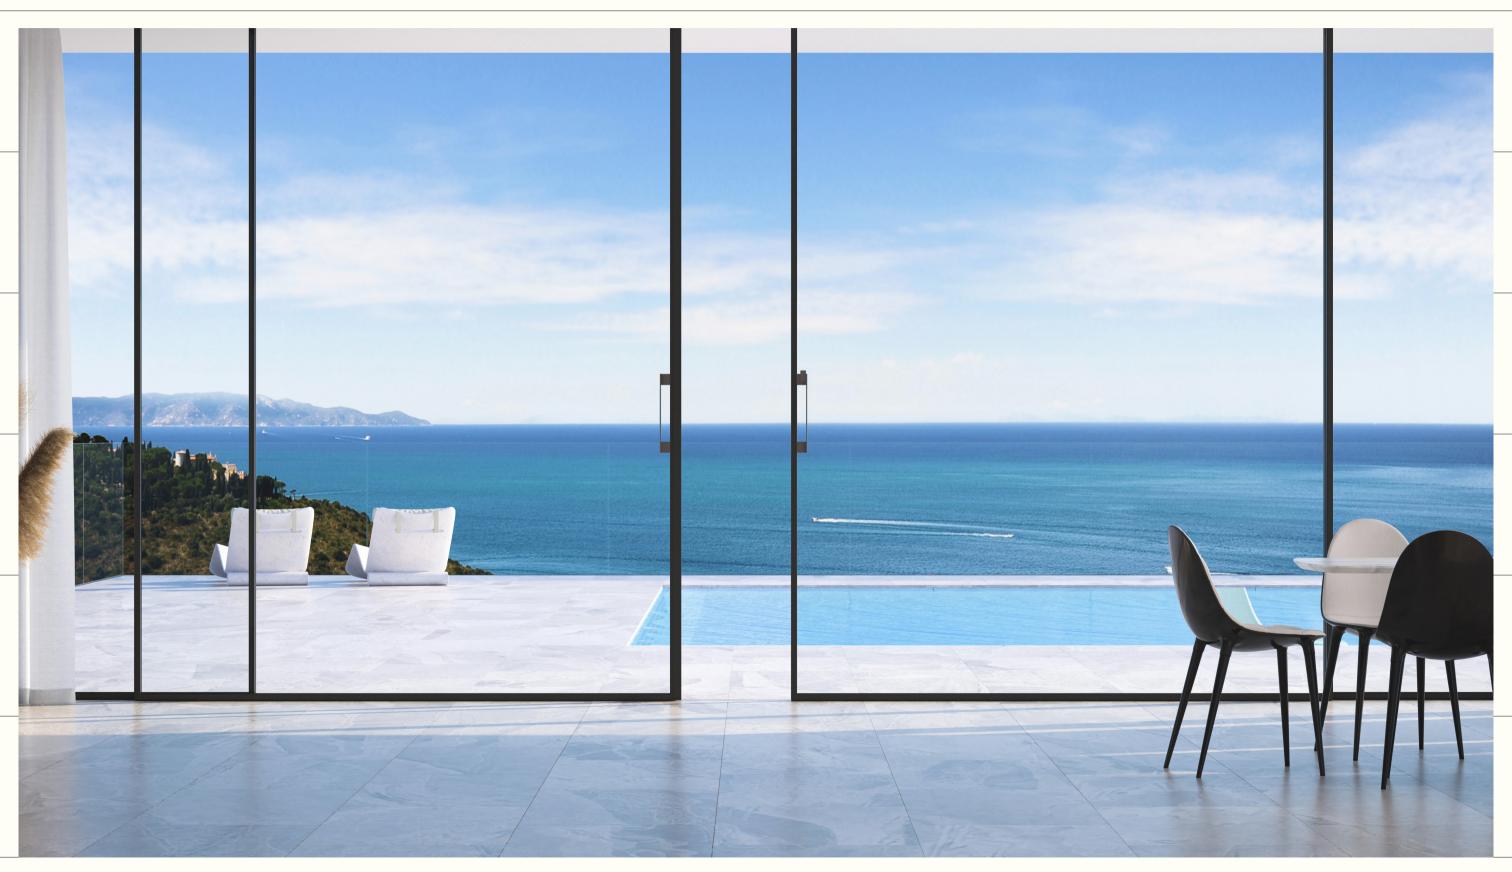

maximum transparency, light penetration, and uncompromising comfort. High-quality selected components and systems' design merge in an intimate symbiosis to produce a fine system that ensures maximum

thermal and sound insulation potential at any location. Every detail of the SL55 Infinity has been designed with a single goal: to make a statement by means of performance. For the demanding homeowner or architect who wants the latest in modern design and ultimate performance, SKY-LINE SL55 Infinity is the perfect solution.

The Infinity

Minimal design for modern architecture

- O Impressive transparency and maximum light penetration
- O Exceptional thermal and acoustic insulation
- O Wide open spans maintain the sleek minimal look
- O Expanded range of tracks fulfil countless architectural desires
- Possibility for floor-to-ceiling and wall-to-wall frames
- Designed handle and multi-point locking system
- Roller system that allows smooth sliding and operation
- O Ideally suited for luxury residential and commercial environments