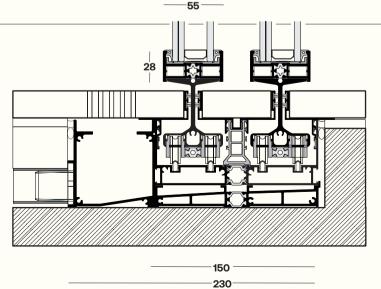

#### Hidden Sash

The triple track version with concealed sash frame offers infinite view and maximum light penetration.

The hidden track version offers visible sash with completely recessed track frame, covered with the flooring's finish material to open and unify spaces.

#### Interlock

Narrow face widths with only 25 mm of visible aluminium on the center vertical post, perfectly embodies the concept of minimal visual interruptions.

#### Meeting Stile

Slimline meeting stile of just 60 mm delivers the clearest possible views.