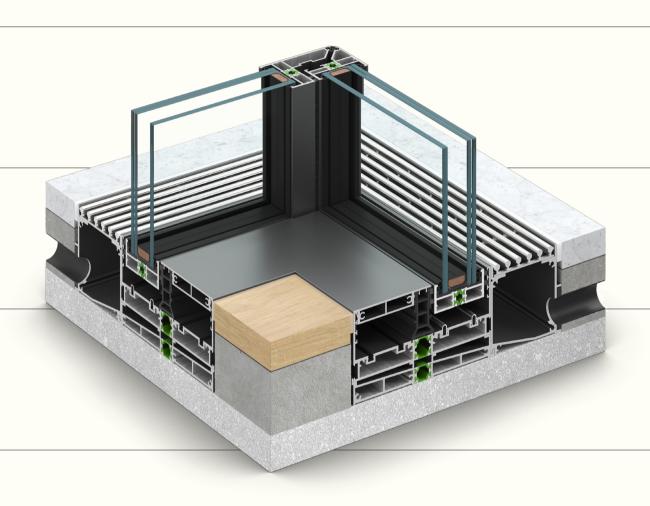

#### Corner Opening

The open corner solution allows us to open up the indoor spaces to the breathtaking outdoors.