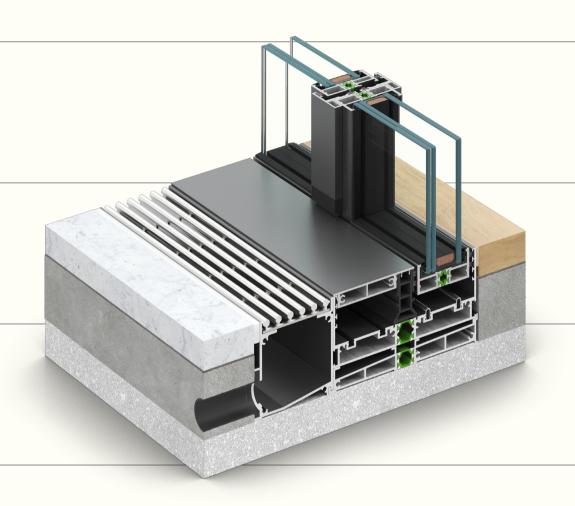

### Connect to nature from indoors

Connecting to nature can restore our sense of wellbeing. The SL55 Infinity is designed to make the best of it, whilst offering an atmospheric blend of style and top quality with optimum comfort features. Floor-to-ceiling and wall-to-wall frames with recessed top and bottom tracks create spaces filled with natural light, whereas maximum transparency is accomplished. As a result, living areas open up to connect the indoors to the natural surroundings. A wide range of floor track versions are offered to significantly improve user comfort. All track versions of the system –hidden sash, visible sash, flat track, and hidden track— are based on multi-functional profiles, which allow for optimal use of a complete track drainage system.

# Seamless transitions between spaces

In the perfect living environment, comfort and aesthetics are a challenging task. The hidden track version, which is fully recessed into the floor, achieves a high user comfort level by effectively dissolving the boundaries between inside and outside. The creation of an easy-access connection is emphasized by using the same flooring for inside and outside, providing smooth and elegant transitions to outdoors. There is a sense of refined, modern luxury.

#### Flat Track

The use of a flat track provides an easy access from inside to outside. Ideal for people with disabilities. The flatness offers protection from dirt collecting in the bottom track.