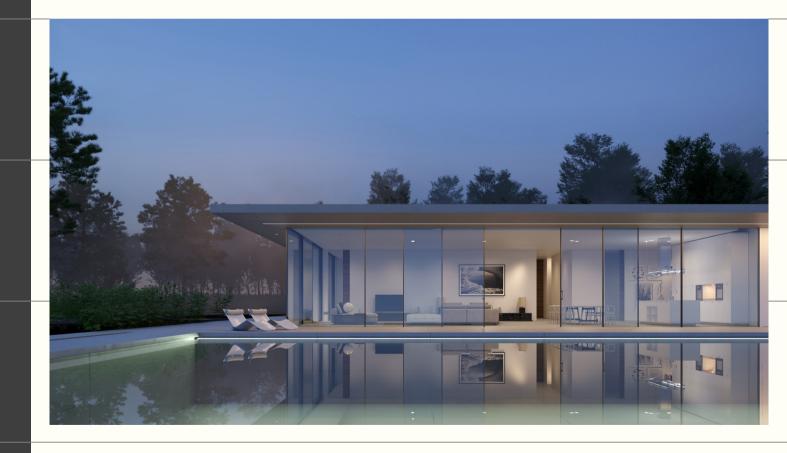

### Connect to nature from indoors

Connecting to nature can restore our sense of wellbeing. The SL55 Infinity is designed to make the best of it, whilst offering an atmospheric blend of style and top quality with optimum comfort features. Floor-to-ceiling and wall-to-wall frames with recessed top and bottom tracks create spaces filled with natural light, whereas maximum transparency is accomplished. As a result, living areas open up to connect the indoors to the natural surroundings. A wide range of floor track versions are offered to significantly improve user comfort. All track versions of the system –hidden sash, visible sash, flat track, and hidden track— are based on multi-functional profiles, which allow for optimal use of a complete track drainage system.

# Seamless transitions between spaces

In the perfect living environment, comfort and aesthetics are a challenging task. The hidden track version, which is fully recessed into the floor, achieves a high user comfort level by effectively dissolving the boundaries between inside and outside. The creation of an easy-access connection is emphasized by using the same flooring for inside and outside, providing smooth and elegant transitions to outdoors. There is a sense of refined, modern luxury.