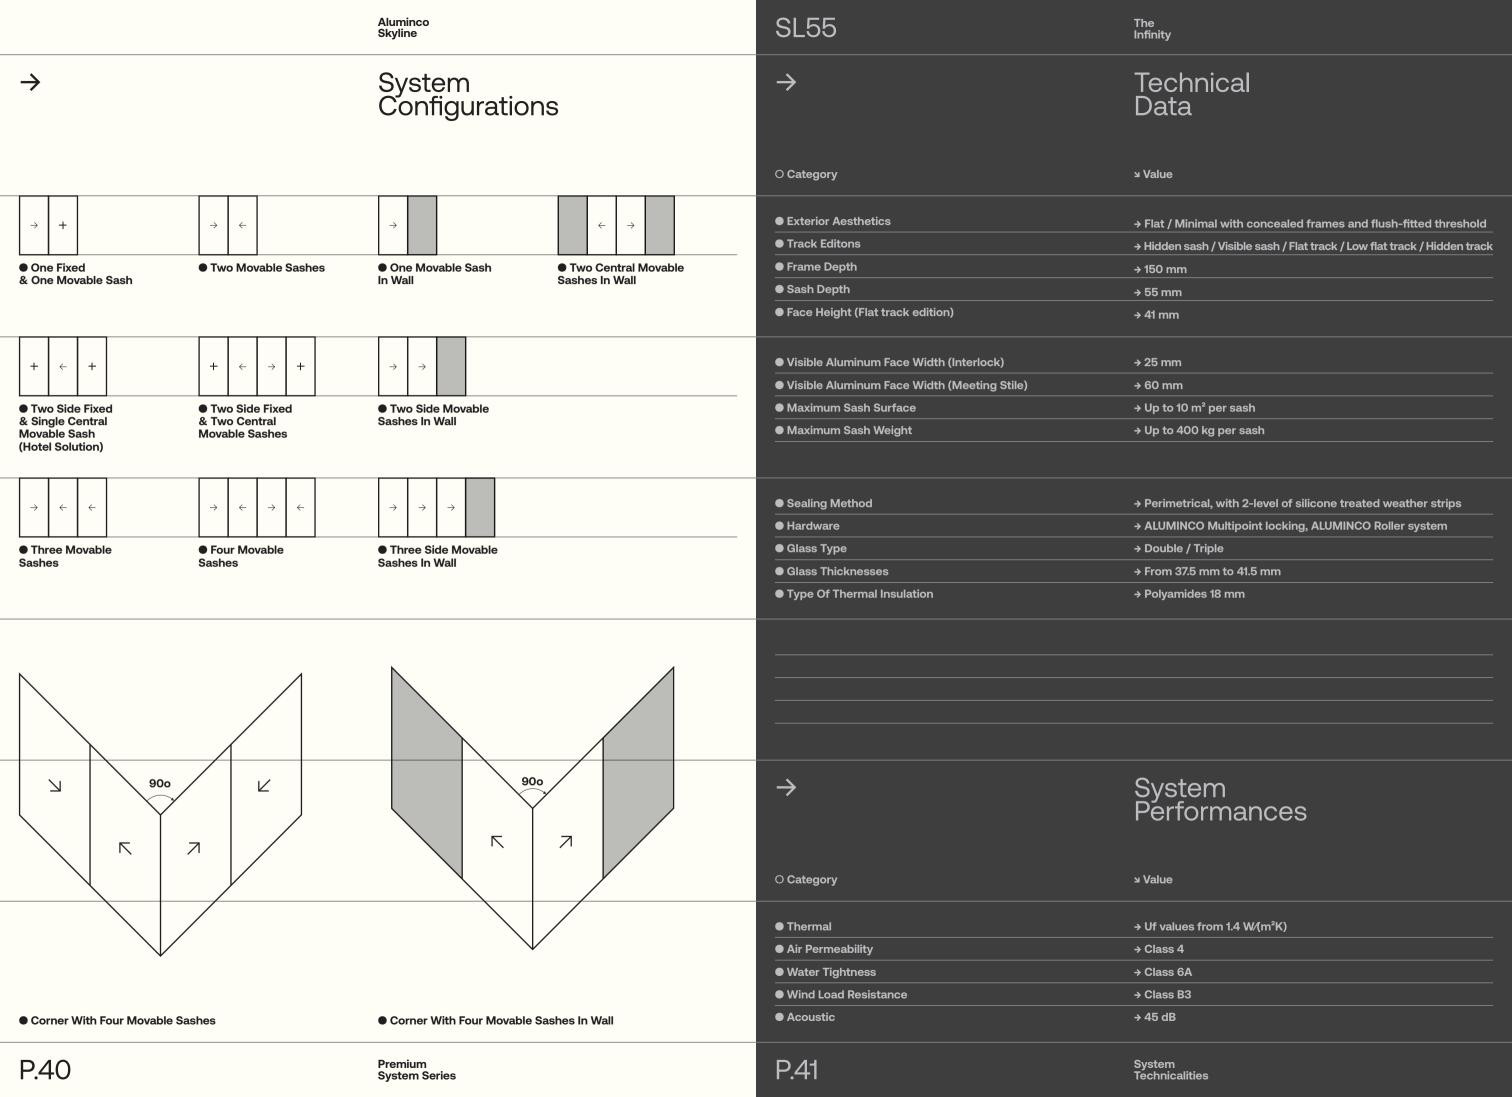

# SL55

Aluminco Skyline SL55

The SL55 Infinity is a top-notch proposal for structures in absolute minimal design. All design elements strive to convey the message of simplicity, allowing for light, form, material, space, and nature to provide the very best of living conditions. With SL55 Infinity, carefully applied minimalist principles increase the degree of freedom enjoyed by developers and architects to make attractive and effective buildings so that people can live in greater comfort, more style, and infinite views. Distinguished by its three "hall of fame" features, the narrow face widths, the integrated frames, and the flush fitted tracks, the system impresses for the

The Infinity

Minimal design for modern architecture

- O Impressive transparency and maximum light penetration
- O Exceptional thermal and acoustic insulation
- O Wide open spans maintain the sleek minimal look
- O Expanded range of tracks fulfil countless architectural desires
- Possibility for floor-to-ceiling and wall-to-wall frames
- Designed handle and multi-point locking system
- Roller system that allows smooth sliding and operation
- O Ideally suited for luxury residential and commercial environments

### Connect to nature from indoors

Connecting to nature can restore our sense of wellbeing. The SL55 Infinity is designed to make the best of it, whilst offering an atmospheric blend of style and top quality with optimum comfort features. Floor-to-ceiling and wall-to-wall frames with recessed top and bottom tracks create spaces filled with natural light, whereas maximum transparency is accomplished. As a result, living areas open up to connect the indoors to the natural surroundings. A wide range of floor track versions are offered to significantly improve user comfort. All track versions of the system –hidden sash, visible sash, flat track, and hidden track— are based on multi-functional profiles, which allow for optimal use of a complete track drainage system.

### More performance More comfort

When it comes to performance, we strive to deliver the world's best results. For SL55 Infinity, selected test specimen had to undergo extremely tough testing. Repeatedly. And even more. Until we have a final rigorous independent testing, and flawless performance. The system performs extremely well, delivering optimum thermal and acoustic comfort while standing the test of time and harsh weather conditions, in almost every location on the planet.

#### Corner Opening

The open corner solution allows us to open up the indoor spaces to the breathtaking outdoors.