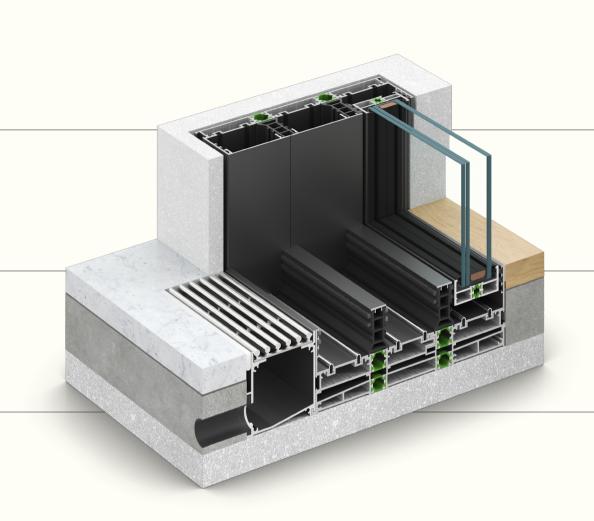

#### Hidden Sash

The triple track version with concealed sash frame offers infinite view and maximum light penetration.

The hidden track version offers visible sash with completely recessed track frame, covered with the flooring's finish material to open and unify spaces.

#### Flat Track

The use of a flat track provides an easy access from inside to outside. Ideal for people with disabilities. The flatness offers protection from dirt collecting in the bottom track.