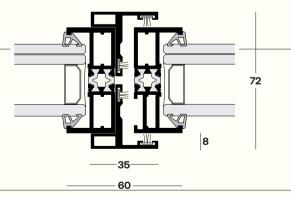

#### Meeting Stile

Slimline meeting stile of just 60 mm delivers the clearest possible views.